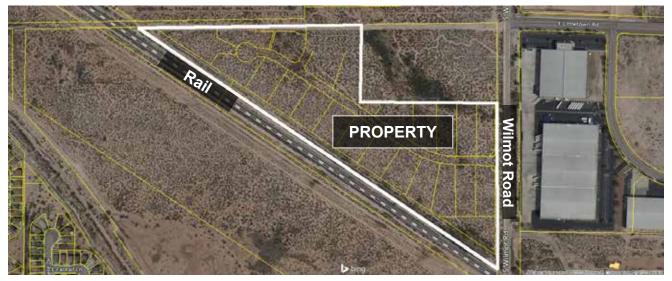

## Wilmot Industrial Park

**PROPERTY DESCRIPTION:** Fronting on Wilmot Road, this shovel ready Industrial Parcel lies within Business-Friendly Ward 5 in the City of Tucson. It is strategically located to serve the Arizona, California, and Mexico Markets. Less than one mile North of Interstate 10 interchange #269, it is 4 miles from the Tucson International and Executive Airport, and adjacent to Port of Tucson. (Tucson's full-service rail yard and intermodal facility.) This is a very active industrial and business area of Tucson. The property was platted for 24 one-acre industrial lots but is being offered as a single parcel. The seller has prepared an extensive Due Diligence package.