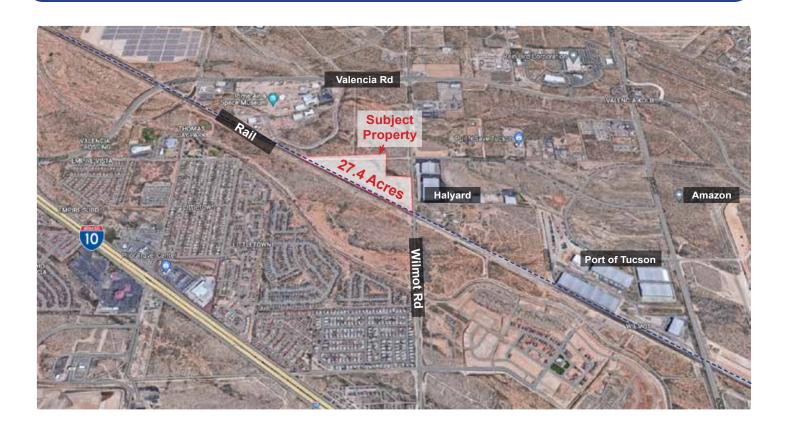

## Wilmot Industrial Park

**PROPERTY DESCRIPTION:** Fronting on Wilmot Road, this shovel ready Industrial Parcel lies within Business-Friendly Ward 5 in the City of Tucson. It is strategically located to serve the Arizona, California, and Mexico Markets. Less than one mile North of Interstate 10 interchange #269, it is 4 miles from the Tucson International and Executive Airport, and adjacent to Port of Tucson. (Tucson's full-service rail yard and intermodal facility.) This is a very active industrial and business area of Tucson. The property was platted for 24 one-acre industrial lots but is being offered as a single parcel. The seller has prepared an extensive Due Diligence package.