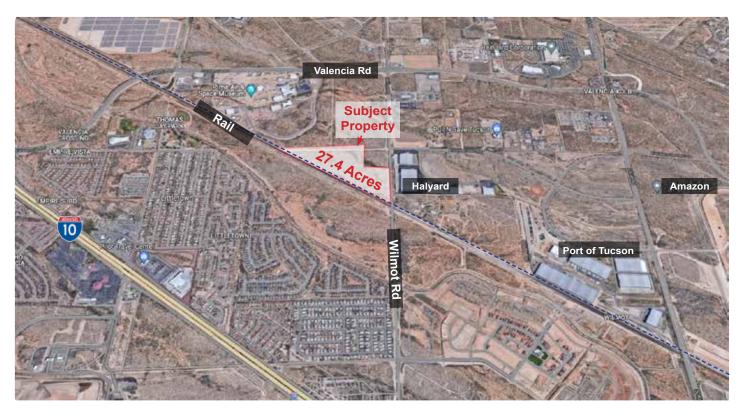

## ~ TUCSON INDUSTRIAL 27.4 ACRES ~

## Wilmot Industrial Park

**PROPERTY DESCRIPTION:** Fronting on Wilmot Road, this shovel ready Industrial Parcel lies within Business-Friendly Ward 5 in the City of Tucson. It is strategically located to serve the Arizona, California, and Mexico Markets. Less than one mile North of Interstate 10 interchange #269, it is 4 miles from the Tucson International and Executive Airport, and adjacent to Port of Tucson. (Tucson's full-service rail yard and intermodal facility.) This is a very active industrial and business area of Tucson. The property was platted for 24 one-acre industrial lots but is being offered as a single parcel. The seller has prepared an extensive Due Diligence package.