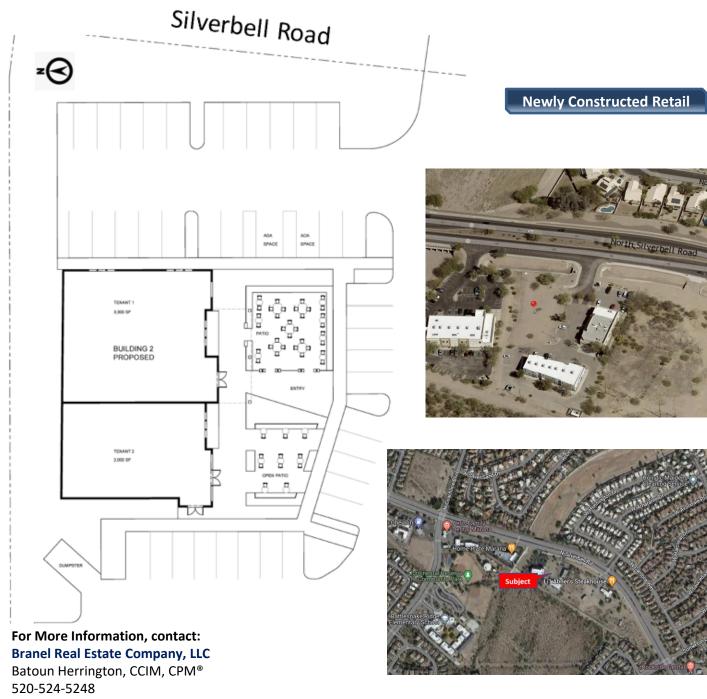

## Site Plan:

batoun@branelre.com

No warranty or representation, express or implied, is made to the accuracy or completeness of the information contained herein, and same is submitted subject to errors, omissions, change of price, rental or other conditions, withdrawal without notice, and to any special listing conditions imposed by the property owner(s).

- Land Area ± 39,280
- Building Area ±5,300 SF
- Retail/Restaurant spaces: 2,000 sf / 3,300 sf
- Call Agent for Rental Rates

For More Information, contact: Branel Real Estate Company, LLC Batoun Herrington, CCIM, CPM®