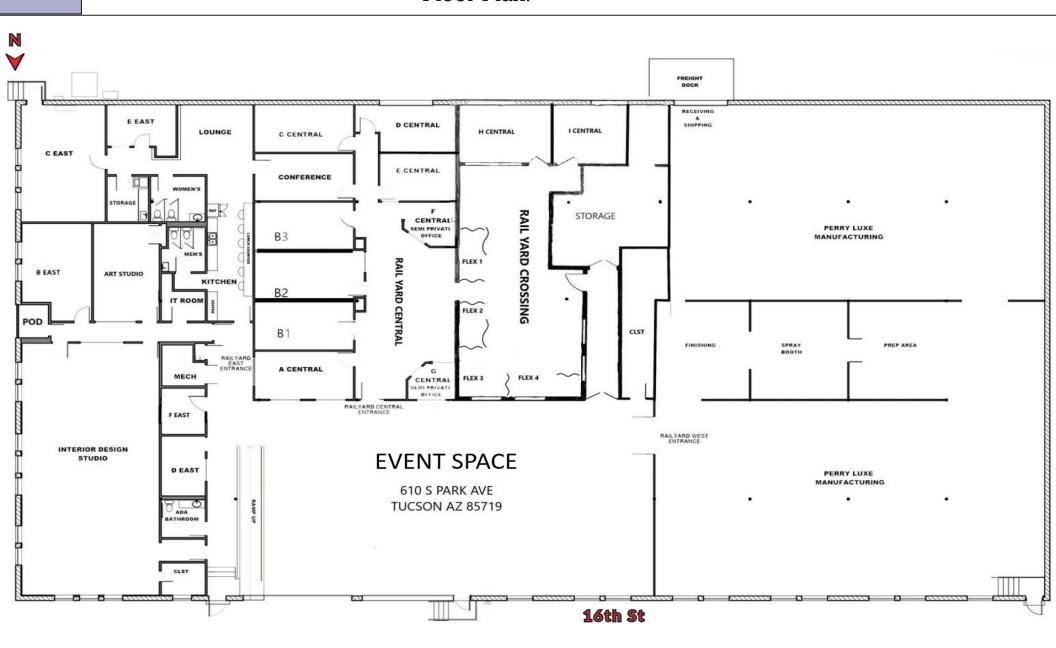

steps are located on the south side of the building
- ADA compliant, Fire Sprinkler, Security Cameras
   & Controlled Entry
- The RAIL YARD® name is trademarked and included in the offering.
- Furniture Fixtures & Equipment are included excepting seller's personal items.

### Property Highlights

- BUILDING SIZE 21,094 SF [per Pima County]
- PARCEL(S) APN 124-15-004A [29,717 SF] & APN 124-15-011B [1,337 SF]
- YEAR BUILT 1954 | Ongoing Renovation Since 2004
- PARKING 14 Parking Spots + Street Parking
- ZONING I-1 City of Tucson
- INTERNET 1000/1000 [Fiber Optics]
   Prewired & Certified
- **ELECTRIC** 480 Volts Switchgear, 3 Phase
- HVAC Refrigerated Offices / Evaporative Manufacturing-Event
- **UTILITIES** Tucson Electric Power, Southwest Gas, Tucson Water

# Rail Yard®

#### Floor Plan:



## Rail Yard®

#### Aerial View:

- Strategically located on the eastern edge of Downtown Tucson
- Adjacent to the East/West Corridor of Barraza-Aviation Parkway
- 2 Miles to Interstate 10
- 7 Miles to Tucson International Airport
- 60 Miles to International Border