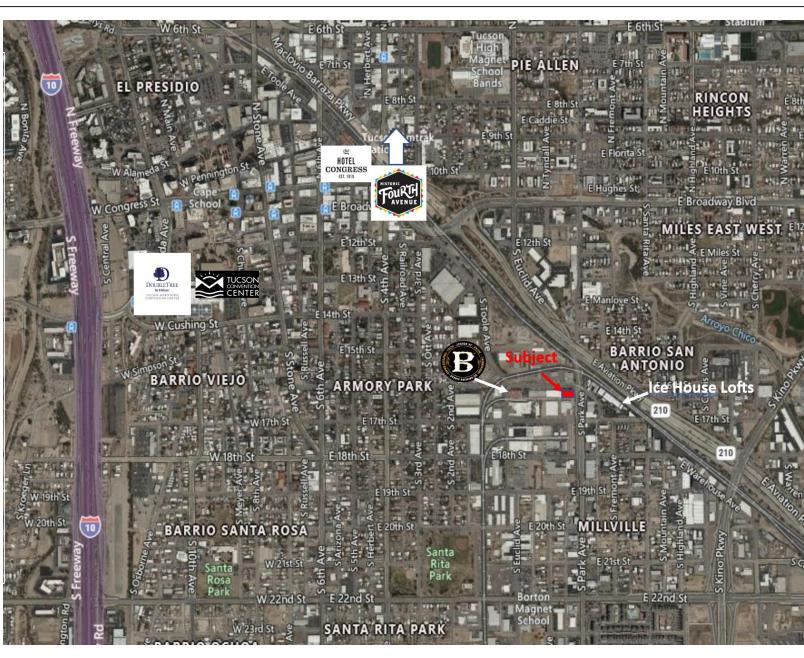

#### Aerial View:

- Strategically located on the eastern edge of Downtown Tucson
- Adjacent to the East/West Corridor of Barraza-Aviation Parkway
- 2 Miles to Interstate 10
- 7 Miles to Tucson International Airport
- 60 Miles to International Border