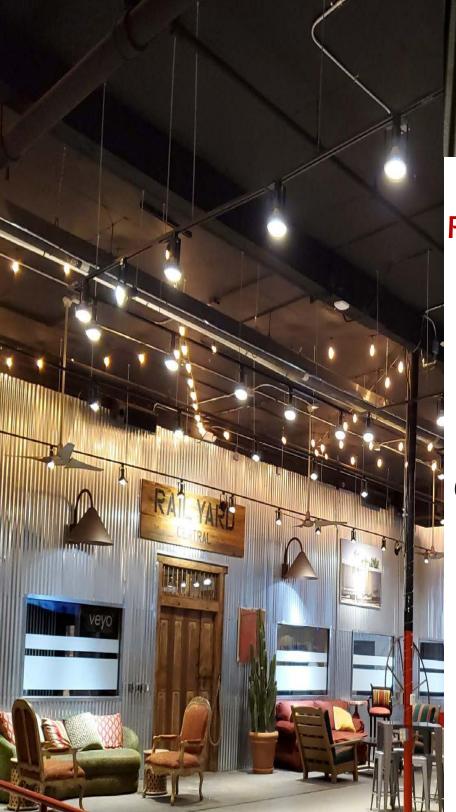

### About Rail Yard®

- RAIL YARD®, located on the edge of downtown Tucson, is an exceptional repurposed 1950s era warehouse including manufacturing, urban executive suites and event space, boasting 16' ceilings.
- Situated across the street from the Southern
   Pacific Railroad the chic yet highly functional
   offices feature well-appointed furnishings, state
   of the art Fiber Optics Internet, the latest Wi-Fi
   technology with convenient on-site parking.
- The shipping & receiving area is located inside of the north section of the building. Event Space is also located on the north side of the building.
- A small concrete loading dock and steps are located on the south side of the building
- ADA compliant, Fire Sprinkler, Security Cameras
   & Controlled Entry
- The RAIL YARD® name is trademarked and included in the offering.
- Furniture Fixtures & Equipment are included excepting seller's personal items.