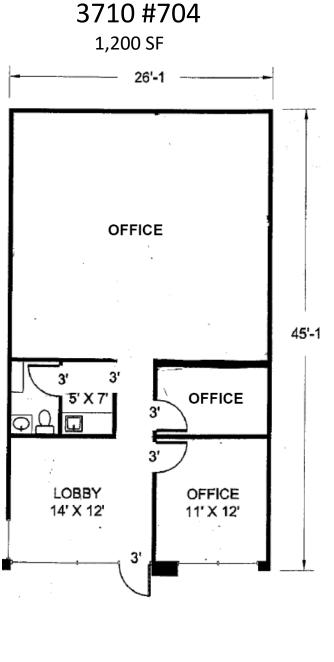

| Available       | Square  | Rate          | Monthly   | Total        | Available |
|-----------------|---------|---------------|-----------|--------------|-----------|
| Suite(s)        | Footage | (NNN)         | NNNs      | Monthly Rent | Date      |
| Suite 3710 #704 | 1,200   | \$0.83/SF/MO. | \$0.26/SF | \$1,308*     | Immediate |

Floor Plan(s):

batoun@branelre.com

No warranty or representation, express or implied, is made to the accuracy or completeness of the information contained herein, and same is submitted subject to errors, omissions, change of price, rental or other conditions, withdrawal without notice, and to any special listing conditions imposed by the property owner(s).