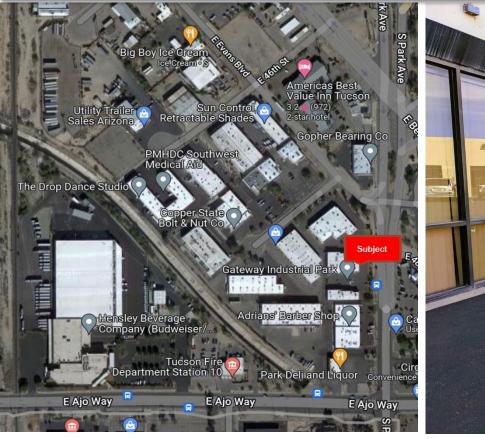

## **Property Highlights**

- **Office Flex Industrial**
- Immediate access to Interstate 10
- Easy access to Interstate 19
- Efficient floorplan(s) and convenient parking
- Limited availability within established synergistic industrial/flex park