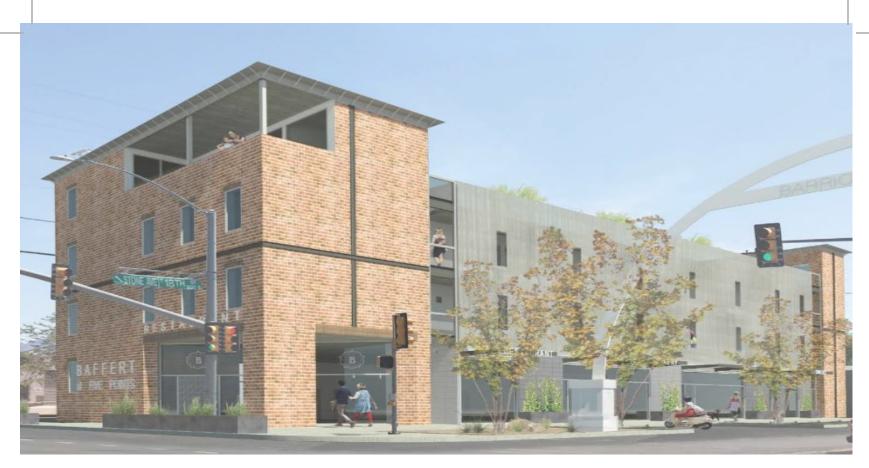

#### **AVAILABLE FOR LEASE)**

14 MARKET RATE APARTMENTS ON-SITE AND UNDERGROUND PARKING

South 6th Ave and East 18th Street Tucson, Arizona 85701

The Baffert is a new construction project, including a three-story building with underground parking, fourteen residential units, and 5,400 square feet of commercial/retail/office/restaurant/co-working space. *Join Forbes Meat Co., a custom butchery that supports local ranchers.* **NOW Leasing the remaining 2,550 SF commercial unit.** 

**RENT RATES.** \$22.20 PSF/yr., Triple Net Charges estimated at \$4.50 PSF/yr.

**OFFERING:** High quality and successfully completed construction with occupied residential units and synergistic local businesses at the renowned Five Points Corner joining Downtown Tucson to the beloved South Tucson community.