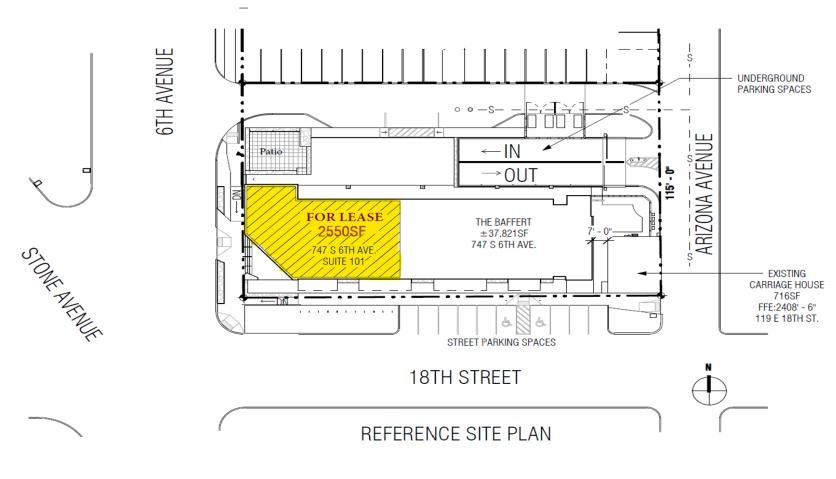

SITE PLAN

#### **AVAILABLE FOR LEASE)**

14 MARKET RATE APARTMENTS ON-SITE AND UNDERGROUND PARKING

South 6th Ave and East 18th Street Tucson, Arizona 85701

The Baffert is a new construction project, including a three-story building with underground parking, fourteen residential units, and 5,400 square feet of commercial/retail/office/restaurant/co-working space. *Join Forbes Meat Co., a custom butchery that supports local ranchers.* **NOW Leasing the remaining 2,550 SF commercial unit.** 