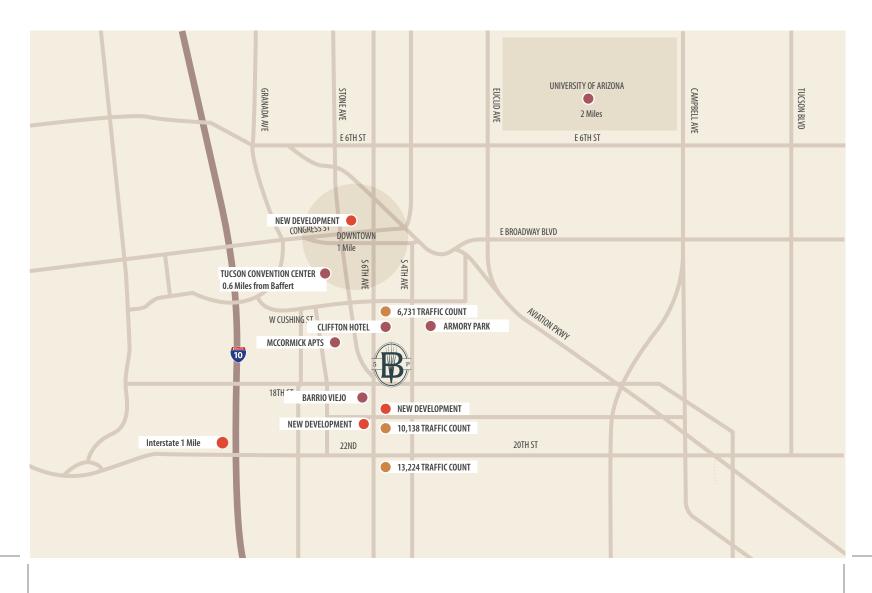

#### THE AREA

Tucson Arizona is one of the oldest continuously inhabited regions of the United States. Due to the number of springs along the Santa Cruz River, the area has long been home to residents of the Southwest.

The Five Points intersection lies at the juncture of four neighborhoods, two of which, Barrio Viejo and Armory Park, are City of Tucson historic preservation districts. The site lies between South Tucson and Downtown, and is commonly used as a route into Downtown. Businesses on the site represent a diversity of commercial, residential and social functions which form the foundation of a rich cultural center.

Specifically, The Baffert sits on the corner directly adjacent to the neighborhoods of Armory Park (\$56,035 avg. household income) and Barrio Viejo (\$51,719 avg. household income), and features a community of professionals and homeowners.

The Baffert is three quarters of a mile from the Downtown Tucson core where there is a total daytime population of 12,247. It is a half mile form the Tucson Convention Center, 1.2 miles from Interstate 10, and 2 miles from the University of Arizona.