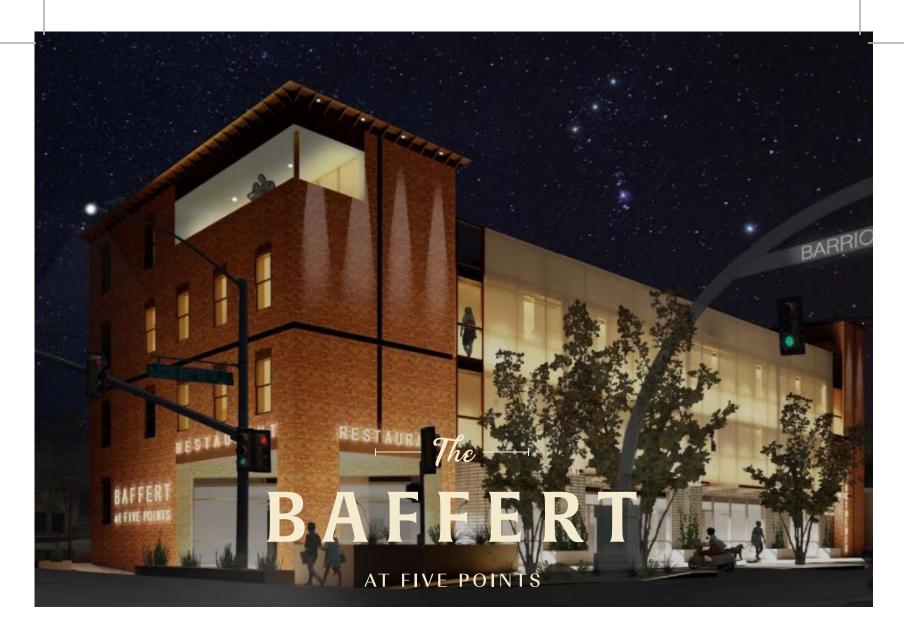

## Now leasing call 520-524-5248

A three story new construction real estate development located at east 18th st & south 6th ave, Tucson Arizona

5400 S/F OF RESTAURANT, RETAIL, OFFICE (2,550 SF

#### **AVAILABLE FOR LEASE)**

14 MARKET RATE APARTMENTS ON-SITE AND UNDERGROUND PARKING

South 6th Ave and East 18th Street Tucson, Arizona 85701

The Baffert is a new construction project, including a three-story building with underground parking, fourteen residential units, and 5,400 square feet of commercial/retail/office/restaurant/co-working space. *Join Forbes Meat Co., a custom butchery that supports local ranchers.* **NOW Leasing the remaining 2,550 SF commercial unit.** 