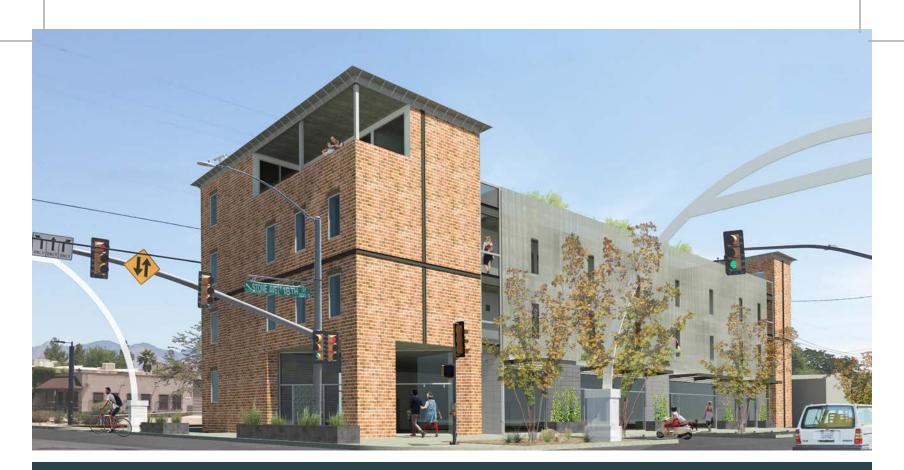

#### **AVAILABLE FOR LEASE)**

14 MARKET RATE APARTMENTS ON-SITE AND UNDERGROUND PARKING

South 6th Ave and East 18th Street Tucson, Arizona 85701

The Baffert is a new construction project, including a three-story building with underground parking, fourteen residential units, and 5,400 square feet of commercial/retail/office/restaurant/co-working space. *Join Forbes Meat Co., a custom butchery that supports local ranchers.* **NOW Leasing the remaining 2,550 SF commercial unit.** 

**RENT RATES.** \$22.20 PSF/yr., Triple Net Charges estimated at \$4.50 PSF/yr.

**OFFERING:** High quality and successfully completed construction with occupied residential units and synergistic local businesses at the renowned Five Points Corner joining Downtown Tucson to the beloved South Tucson community.