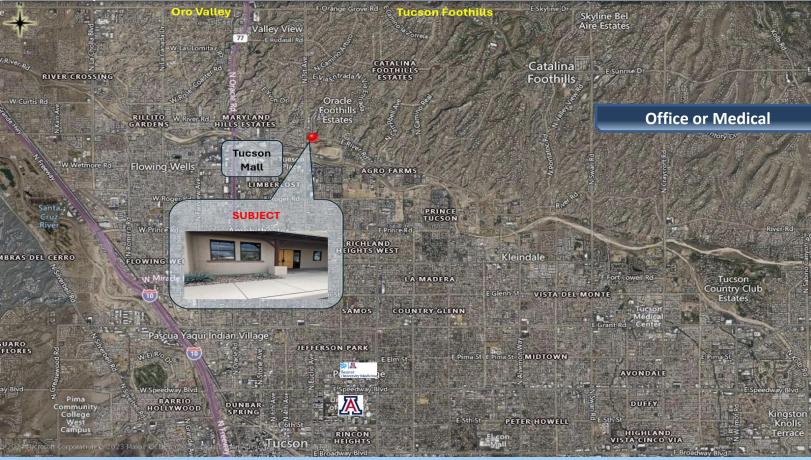

Office or Medical

For More Information, contact: Branel Real Estate Company, LLC Batoun Herrington, CCIM, CPM® 520-524-5248

batoun@branelre.com

**4562** N. 1<sup>st</sup> Ave. #120 (South of River Rd) Tucson, Arizona 85718

**4562** N. 1<sup>st</sup> Ave. #120 (South of River Rd)
Tucson, Arizona 85718

Exceptional location at the base of the Tucson Foothills. Nearby amenities include restaurants and services including the Tucson Mall. This desirable office condominium backs up to the Pima County Loop for ease of access to this treasured outdoor enthusiast's walking and biking path. First Avenue is a major North-South thoroughfare joining Northwest to Downtown Tucson and beyond. Well appointed and functional layout includes three private offices, a multi-purpose room, large kitchen and restroom as well as a spacious lobby featuring high end finishes. Located within 5 miles of the renowned Banner University Medical Center, University of Arizona and Interstate 10, this location is ideal for any business desiring accessibility to convenient services and amenities.