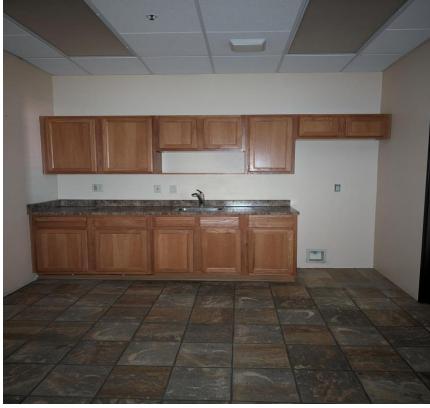

**4562** N. 1<sup>st</sup> Ave. #120 (South of River Rd)
Tucson, Arizona 85718

Exceptional location at the base of the Tucson Foothills. Nearby amenities include restaurants and services including the Tucson Mall. This desirable office condominium backs up to the Pima County Loop for ease of access to this treasured outdoor enthusiast's walking and biking path. First Avenue is a major North-South thoroughfare joining Northwest to Downtown Tucson and beyond. Well appointed and functional layout includes three private offices, a multi-purpose room, large kitchen and restroom as well as a spacious lobby featuring high end finishes. Located within 5 miles of the renowned Banner University Medical Center, University of Arizona and Interstate 10, this location is ideal for any business desiring accessibility to convenient services and amenities.

☐ Well-appointed office condominium ± 1,242 Square Feet

☐ Owner/User or Investor Opportunity \$335,000

☐ Proforma NOI yields 6.86% Cap Rate

☐ Parking Ratio 4:1,000

☐ Professionally Managed Rillito Business Park