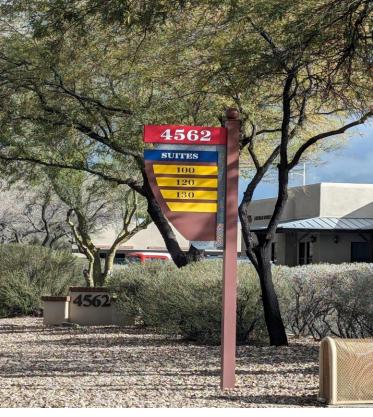

**4562** N. 1<sup>st</sup> Ave. #120 (South of River Rd)
Tucson, Arizona 85718

Exceptional location at the base of the Tucson Foothills. Nearby amenities include restaurants and services including the Tucson Mall. This desirable office condominium backs up to the Pima County Loop for ease of access to this treasured outdoor enthusiast's walking and biking path. First Avenue is a major North-South thoroughfare joining Northwest to Downtown Tucson and beyond. Well appointed and functional layout includes three private offices, a multi-purpose room, large kitchen and restroom as well as a spacious lobby featuring high end finishes. Located within 5 miles of the renowned Banner University Medical Center, University of Arizona and Interstate 10, this location is ideal for any business desiring accessibility to convenient services and amenities.

Traffic Count: 26,463 VPD (Q3 2023)

Source: ESRI

**4562** N. 1<sup>st</sup> Ave. #120 (South of River Rd) Tucson, Arizona 85718

**4562** N. 1<sup>st</sup> Ave. #120 (South of River Rd) Tucson, Arizona 85718

For More Information, contact: Branel Real Estate Company, LLC Batoun Herrington, CCIM, CPM® 520-524-5248

batoun@branelre.com