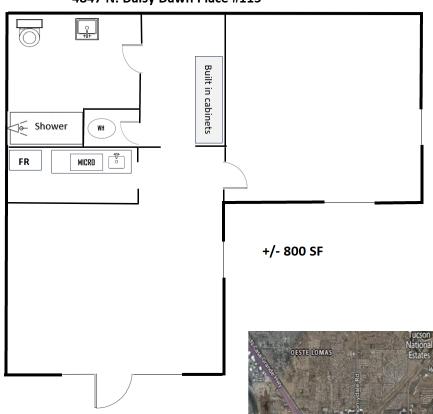

## Site & Floor Plan:

4847 N. Daisy Dawn Place #115

Kino

Orange Grove

DESERT SENNA ESTATES

For More Information, contact: Branel Real Estate Company, LLC Batoun Herrington, CCIM, CPM® 520-524-5248

batoun@branelre.com

### **Property Highlights:**

- ± 800 Square Foot Office space
- \$18 PSF/Yr. Triple Net, estimated at \$3 PSF/Yr.
  - \$1,400/mo. plus 0.5% rental tax
- ☐ Furnishings included (can be removed if desired)
- ☐ Convenient parking and secured gated area after hours
- Zoning Pima County MU