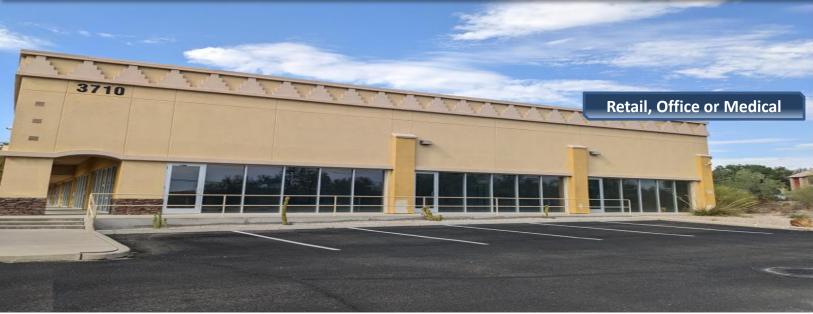

Strategically located at the signalized intersection of N. Thornydale and W. Overton in Pima County adjacent to the Town of Marana, the fasted growing Northwest Tucson MSA. Excellent opportunity to join Persian Room Restaurant, Saguaro Aquatics Swim School & Walgreens in this well constructed center while space is still available!

- Building Area ±13,300 SF
- Retail/Office/Medical spaces divisible  $\pm 1,700 13,300$
- \$17 \$22 PSF/Yr. NNN
- ☐ Zoning CB-1 Pima County
- Traffic Count 19,069 VPD (Q2 2023)

For More Information, contact: