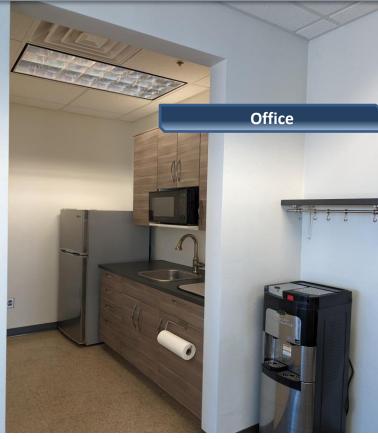

**4847 N. Daisy Dawn Pl. #115**North of Ruthrauff
Tucson, Arizona 85705

Strategically located in the business district adjacent to Ruthrauff Road, less than two miles from Interstate 10. This functional office includes reception area, spacious private office, multi-purpose work/copier room with ample built in cabinetry, kitchenette with fridge, microwave and cabinets, large restroom featuring full sized shower and lots of windows for natural light. The property is gated with access control and alarm systems for additional security.