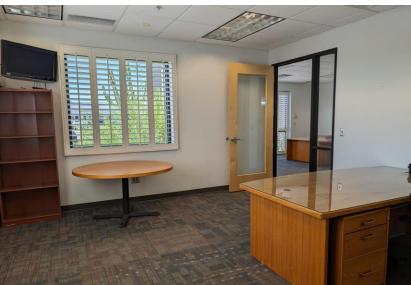

**4847 N. Daisy Dawn Pl. #115**North of Ruthrauff
Tucson, Arizona 85705

Strategically located in the business district adjacent to Ruthrauff Road, less than two miles from Interstate 10. This functional office includes reception area, spacious private office, multi-purpose work/copier room with ample built in cabinetry, kitchenette with fridge, microwave and cabinets, large restroom featuring full sized shower and lots of windows for natural light. The property is gated with access control and alarm systems for additional security.

# **Property Highlights:**

- ± 800 Square Foot Office space
- \$18 PSF/Yr. Triple Net, estimated at \$3 PSF/Yr.
  - \$1,400/mo. plus 0.5% rental tax
- ☐ Furnishings included (can be removed if desired)
- ☐ Convenient parking and secured gated area after hours
- Zoning Pima County MU