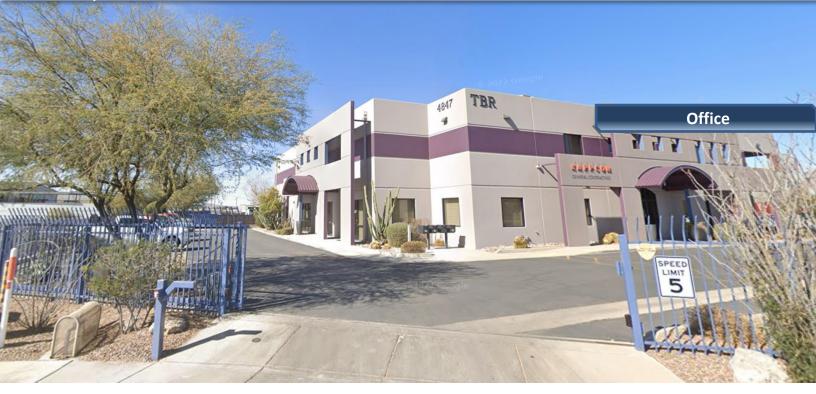

**4847 N. Daisy Dawn Pl. #115**North of Ruthrauff
Tucson, Arizona 85705

Strategically located in the business district adjacent to Ruthrauff Road, less than two miles from Interstate 10. This functional office includes reception area, spacious private office, multi-purpose work/copier room with ample built in cabinetry, kitchenette with fridge, microwave and cabinets, large restroom featuring full sized shower and lots of windows for natural light. The property is gated with access control and alarm systems for additional security.