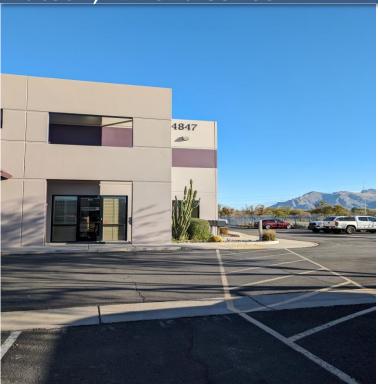

**4847 N. Daisy Dawn Pl. #115**North of Ruthrauff
Tucson, Arizona 85705

Strategically located in the business district adjacent to Ruthrauff Road, less than two miles from Interstate 10. This functional office includes reception area, spacious private office, multi-purpose work/copier room with ample built in cabinetry, kitchenette with fridge, microwave and cabinets, large restroom featuring full sized shower and lots of windows for natural light. The property is gated with access control and alarm systems for additional security.