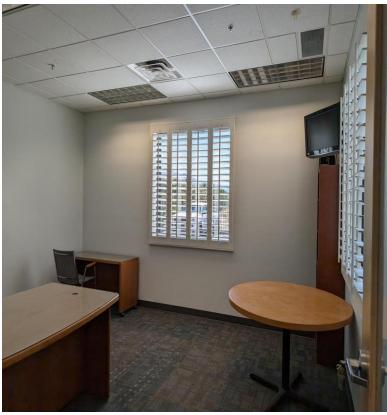

**4847 N. Daisy Dawn Pl. #115**North of Ruthrauff
Tucson, Arizona 85705

Strategically located in the business district adjacent to Ruthrauff Road, less than two miles from Interstate 10. This functional office includes reception area, spacious private office, multi-purpose work/copier room with ample built in cabinetry, kitchenette with fridge, microwave and cabinets, large restroom featuring full sized shower and lots of windows for natural light. The property is gated with access control and alarm systems for additional security.

# **Property Highlights:**

- ± 800 Square Foot Office space
- \$18 PSF/Yr. Triple Net, estimated at \$3 PSF/Yr.
  - \$1,400/mo. plus 0.5% rental tax
- ☐ Furnishings included (can be removed if desired)
- ☐ Convenient parking and secured gated area after hours
- Zoning Pima County MU