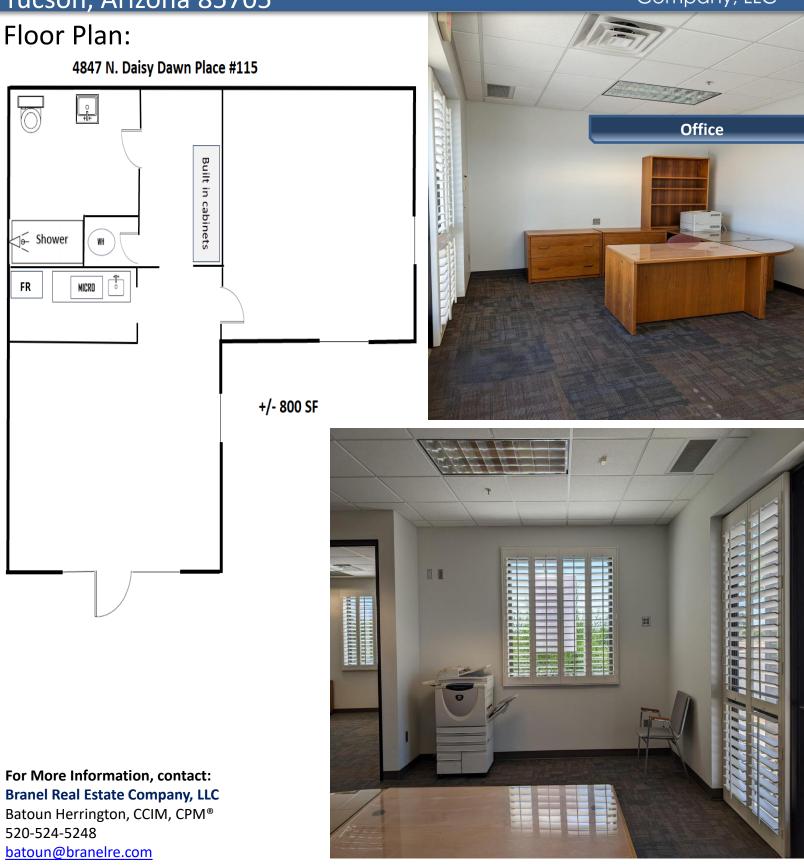

**4847 N. Daisy Dawn Pl. #115**North of Ruthrauff
Tucson, Arizona 85705

Strategically located in the business district adjacent to Ruthrauff Road, less than two miles from Interstate 10. This functional office includes reception area, spacious private office, multi-purpose work/copier room with ample built in cabinetry, kitchenette with fridge, microwave and cabinets, large restroom featuring full sized shower and lots of windows for natural light. The property is gated with access control and alarm systems for additional security.

# **Property Highlights:**

- ± 800 Square Foot Office space
- \$18 PSF/Yr. Triple Net, estimated at \$3 PSF/Yr.
  - \$1,400/mo. plus 0.5% rental tax
- ☐ Furnishings included (can be removed if desired)
- ☐ Convenient parking and secured gated area after hours
- Zoning Pima County MU