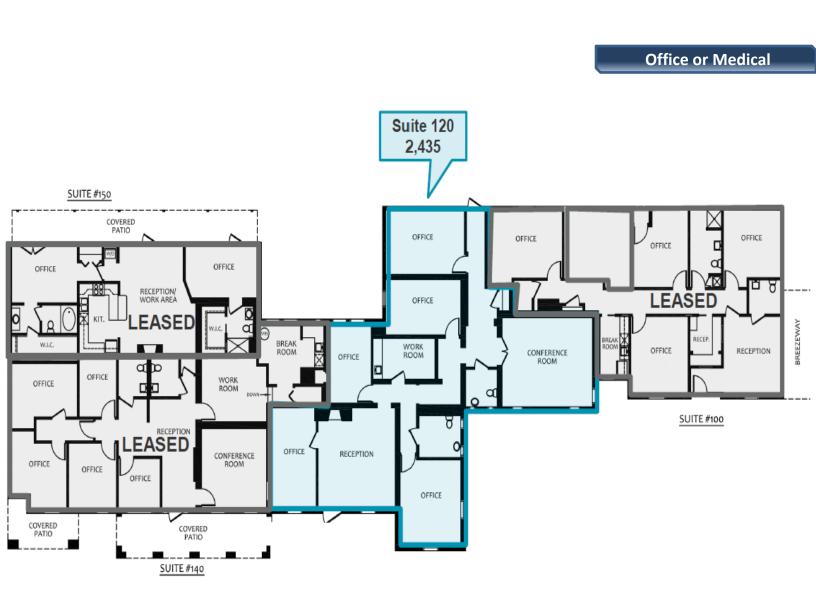

- Exceptional Office/Medical space ± 2,435 Square Feet
- \$24 PSF/Yr. Modified Gross, plus 3.1% rental tax and
- proportionate share of water utility
- Zoning O-3 City of Tucson
- Ample parking

batoun@branelre.com

### Floor Plan: