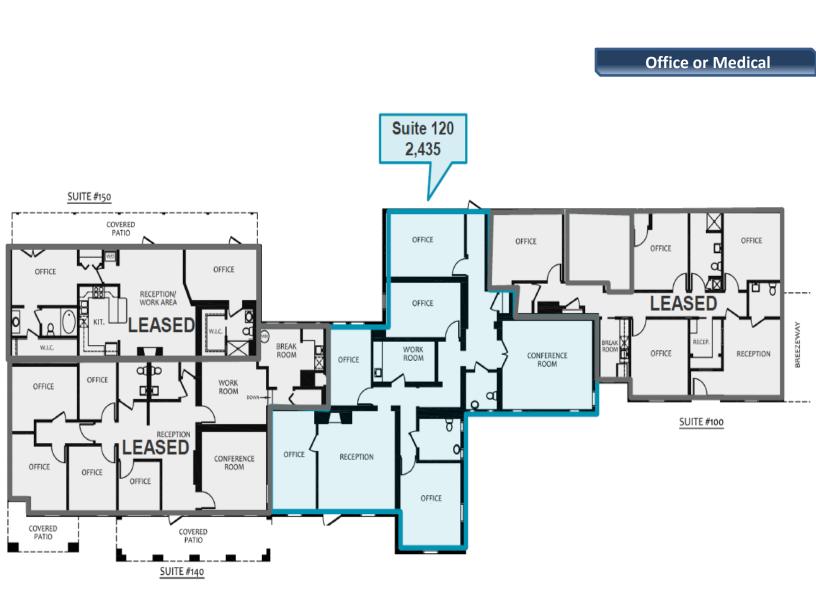

- **□** Exceptional Office/Medical space ± 2,435 Square Feet
- \$22 PSF/Yr. Modified Gross, plus 3.1% rental tax and
- proportionate share of water utility
- Zoning O-3 City of Tucson
- Ample parking

For More Information, contact: Branel Real Estate Company, LLC Batoun Herrington, CCIM, CPM® 520-524-5248

### Floor Plan: