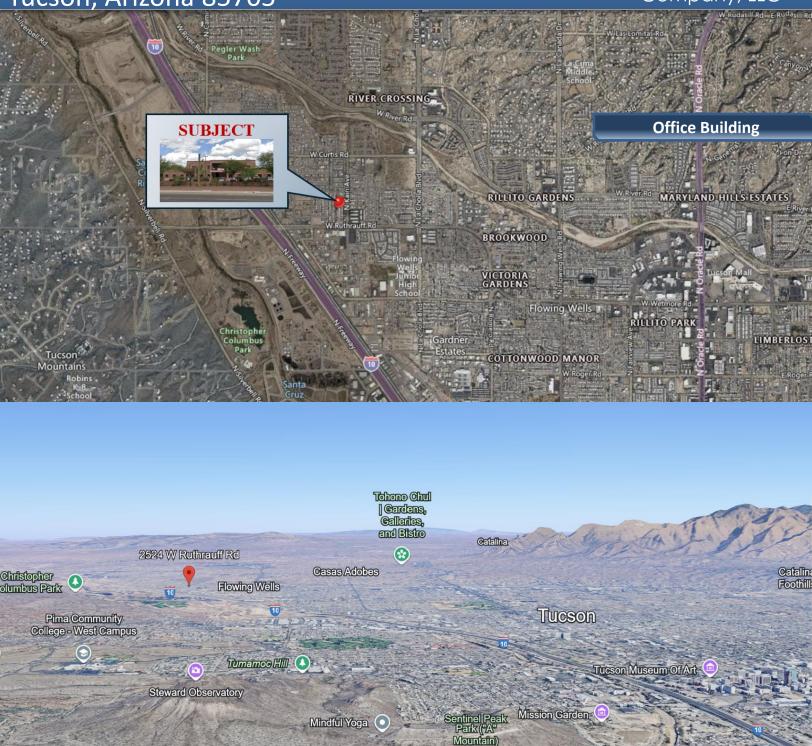

2524 W. Ruthrauff Road (Adjacent to Interstate 10) Tucson, Arizona 85705

Established two-story office building with historically high occupancy and long-term tenancy. Professionally managed and maintained featuring Executive Suites ranging from 200 – 1,450 square feet includes conference and break rooms on each level, copier/mail room, and common area restrooms. Property offers secured access with ample parking and extra storage spaces for lease. With its convenience to Interstate 10, Ruthrauff Office Plaza is ideal for accessing the Tucson Metro area, International border or the Greater Phoenix area with ease and efficiency. The area includes amenities such as restaurants, grocery and hardware stores, parks, and other convenient locations such as Tucson Mall and the Auto Mall.

**1 Mile** 7,992 \$71,540 8,439

**Neighborhood Demographics** 

**3 Mile** 65,442 \$82,178 71,797 **5 Mile** 173,272 \$84,222 182,277

Traffic Count: 23,160 VPD (Q3 2024)

Source: ESRI

2524 W. Ruthrauff Road (Adjacent to Interstate 10) Tucson, Arizona 85705