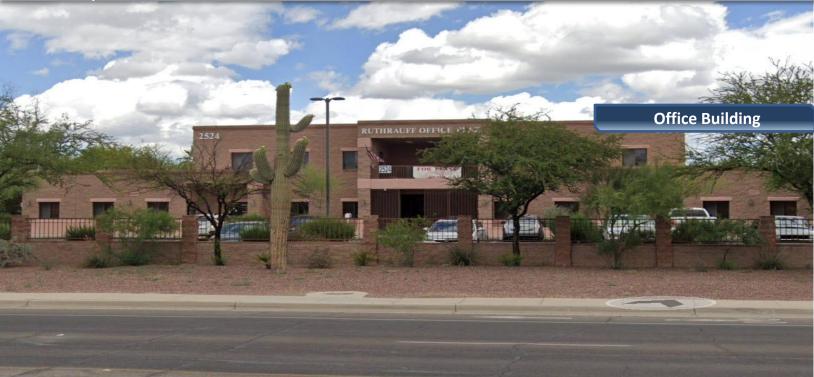

2524 W. Ruthrauff Road (Adjacent to Interstate 10) Tucson, Arizona 85705

Established two-story office building with historically high occupancy and long-term tenancy. Professionally managed and maintained featuring Executive Suites ranging from 200 – 1,450 square feet includes conference and break rooms on each level, copier/mail room, and common area restrooms. Property offers secured access with ample parking and extra storage spaces for lease. With its convenience to Interstate 10, Ruthrauff Office Plaza is ideal for accessing the Tucson Metro area, International border or the Greater Phoenix area with ease and efficiency. The area includes amenities such as restaurants, grocery and hardware stores, parks, and other convenient locations such as Tucson Mall and the Auto Mall.

# **Established Office Building FOR SALE 2524 W. Ruthrauff Road (Adjacent to Interstate 10)**Tucson, Arizona 85705