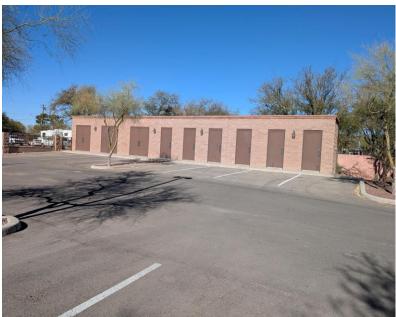

2524 W. Ruthrauff Road (Adjacent to Interstate 10) Tucson, Arizona 85705

Established two-story office building with historically high occupancy and long-term tenancy. Professionally managed and maintained featuring Executive Suites ranging from 200 – 1,450 square feet includes conference and break rooms on each level, copier/mail room, and common area restrooms. Property offers secured access with ample parking and extra storage spaces for lease. With its convenience to Interstate 10, Ruthrauff Office Plaza is ideal for accessing the Tucson Metro area, International border or the Greater Phoenix area with ease and efficiency. The area includes amenities such as restaurants, grocery and hardware stores, parks, and other convenient locations such as Tucson Mall and the Auto Mall.

☐ Masonry Constructed Two-Story Office Building

**□** 9,382 SF (8,662 Office / 720 Leased Storage)

☐ Constructed in 2005

☐ Investor Opportunity \$3.2M

☐ Proforma NOI yields 5.5% Cap Rate

☐ Strategically located adjacent to Interstate 10

# **Established Office Building FOR SALE 2524 W. Ruthrauff Road (Adjacent to Interstate 10)**Tucson, Arizona 85705