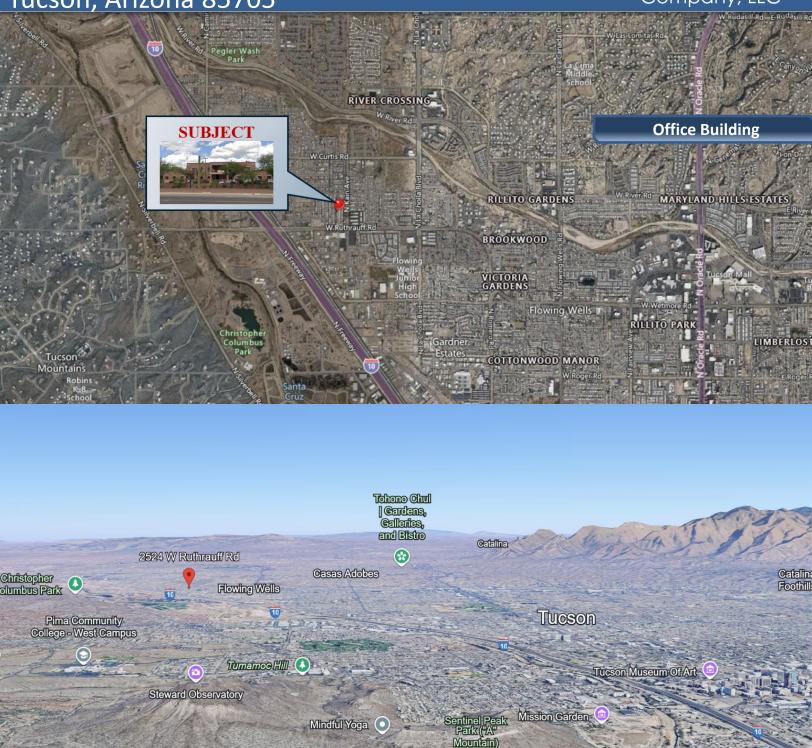

2524 W. Ruthrauff Road (Adjacent to Interstate 10) Tucson, Arizona 85705

Established two-story office building with historically high occupancy and long-term tenancy. Professionally managed and maintained featuring Executive Suites ranging from 200 – 1,450 square feet includes conference and break rooms on each level, copier/mail room, and common area restrooms. Property offers secured access with ample parking and extra storage spaces for lease. With its convenience to Interstate 10, Ruthrauff Office Plaza is ideal for accessing the Tucson Metro area, International border or the Greater Phoenix area with ease and efficiency. The area includes amenities such as restaurants, grocery and hardware stores, parks, and other convenient locations such as Tucson Mall and the Auto Mall.

# **Established Office Building FOR SALE 2524 W. Ruthrauff Road (Adjacent to Interstate 10)**Tucson, Arizona 85705