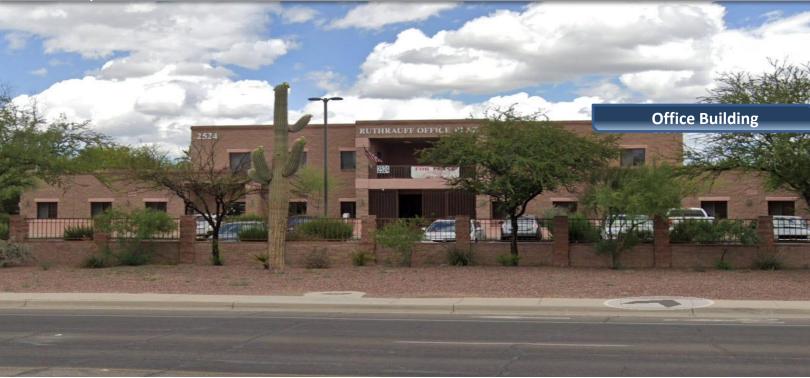

# **Established Office Building FOR SALE 2524 W. Ruthrauff Road (Adjacent to Interstate 10)**Tucson, Arizona 85705

2524 W. Ruthrauff Road (Adjacent to Interstate 10) Tucson, Arizona 85705

Established two-story office building with historically high occupancy and long-term tenancy. Professionally managed and maintained featuring Executive Suites ranging from 200 – 1,450 square feet includes conference and break rooms on each level, copier/mail room, and common area restrooms. Property offers secured access with ample parking and extra storage spaces for lease. With its convenience to Interstate 10, Ruthrauff Office Plaza is ideal for accessing the Tucson Metro area, International border or the Greater Phoenix area with ease and efficiency. The area includes amenities such as restaurants, grocery and hardware stores, parks, and other convenient locations such as Tucson Mall and the Auto Mall.