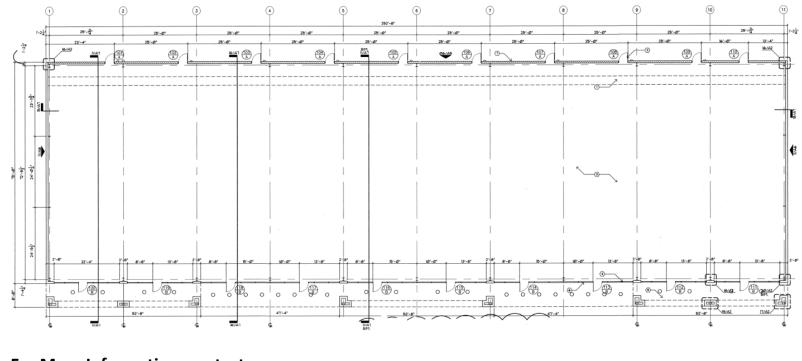

### FLOOR PLAN

- □ Building Area ±18,889 SF
- □ Retail/Office/Medical spaces divisible ± 1,800 13,300
- □ \$17 \$22 PSF/Yr. NNN
- **Zoning CB-1 Pima County**
- □ Traffic Count 19,069 VPD (Q3 2024)

For More Information, contact: Branel Real Estate Company, LLC Batoun Herrington, CCIM, CPM® 520-524-5248 batoun@branelre.com