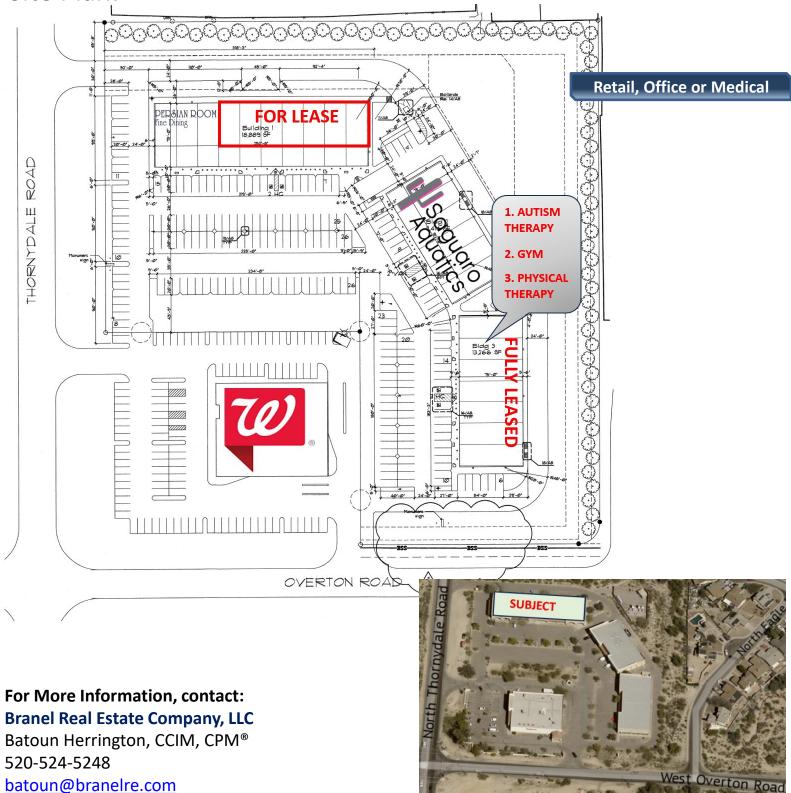

Strategically located at the signalized intersection of N. Thornydale and W. Overton in Pima County adjacent to the Town of Marana, the fasted growing Northwest Tucson MSA. Excellent opportunity to join Persian Room Restaurant, Saguaro Aquatics Swim School, Walgreens and others in this well constructed center while space is still available!

- □ Building Area ±18,889 SF
- □ Retail/Office/Medical spaces divisible ± 1,800 13,300
- □ \$17 \$22 PSF/Yr. NNN
- **Zoning CB-1 Pima County**
- □ Traffic Count 19,069 VPD (Q3 2024)

For More Information, contact: Branel Real Estate Company, LLC Batoun Herrington, CCIM, CPM® 520-524-5248 batoun@branelre.com

### For More Information, contact: Branel Real Estate Company, LLC Batoun Herrington, CCIM, CPM<sup>®</sup> 520-524-5248

batoun@branelre.com

**9290 N. Thornydale** NEC Thornydale Rd. / Overton Rd. Tucson, Arizona 85742