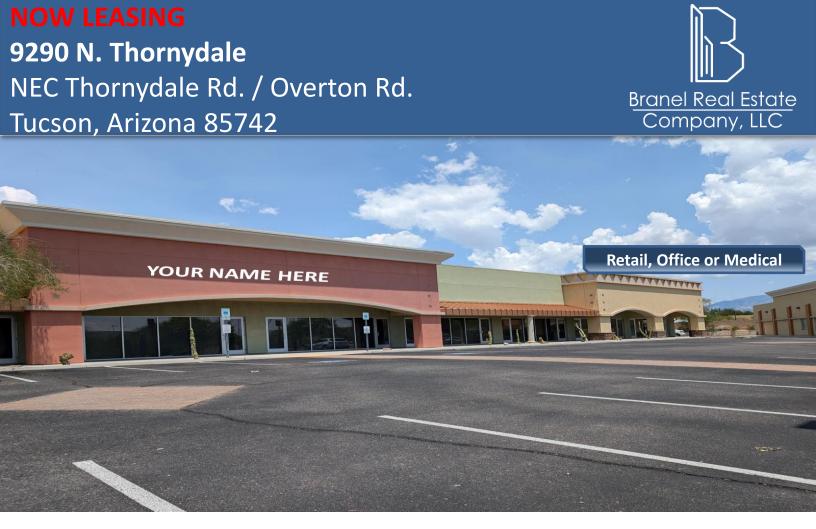

# NOW LEASING 9290 N. Thornydale NEC Thornydale Rd. / Overton Rd. Tucson, Arizona 85742

Strategically located at the signalized intersection of N. Thornydale and W. Overton in Pima County adjacent to the Town of Marana, the fasted growing Northwest Tucson MSA. Excellent opportunity to join Persian Room Restaurant, Saguaro Aquatics Swim School, Walgreens and others in this well constructed center while space is still available!