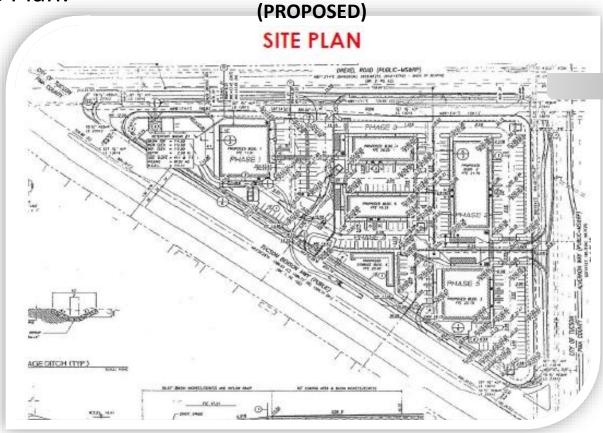

- ☐ 5.20 Acres Zoned City of Tucson MU
- ☐ 2 Hard Corners / High Traffic Count
- ☐ Investor Opportunity \$1.8M (\$7.95 PSF)
- ☐ All Utilities at site / Water stubbed incl. 1,500 GPM Fire Flow
- ☐ Strategically situated between Interstate 10 & Interstate 19
- ☐ High Visibility
- **☐** Opportunity Zone
- ☐ Approved Development Plan for 40K SF Retail Center

### **Alvernon Way / Drexel Road**

Tucson, Arizona 85706

Arizona First Properties LLC

Site Plan:

**Land For Sale** 

Assessor's Map:

For More Information, contact: Arizona First Properties, LLC Tom DeSollar, EMS 520-400-2732 tom@azfirstprop.com