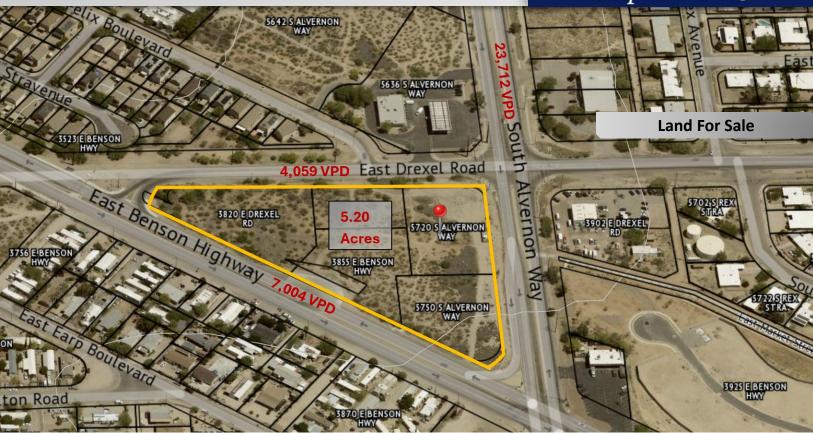

# **5.20 Acres MU Land For Sale** Alvernon Way / Drexel Road

Tucson, Arizona 85706

This prime corner is ideal and ready for development. Consisting of 5 parcels on the NWC of Alvernon Way and Benson Highway this site is ideal for multiple uses to accommodate the continual expansive growth of the well performing south submarket

- ☐ 5.20 Acres Zoned City of Tucson MU
- ☐ 2 Hard Corners / High Traffic Count
- ☐ Investor Opportunity \$1.8M (\$7.95 PSF)
- ☐ All Utilities at site / Water stubbed incl. 1,500 GPM Fire Flow
- ☐ Strategically situated between Interstate 10 & Interstate 19
- ☐ High Visibility
- **☐** Opportunity Zone
- ☐ Approved Development Plan for 40K SF Retail Center

#### 5.20 Acres MU Land For Sale

### **Alvernon Way / Drexel Road**

Tucson, Arizona 85706

Arizona First Properties LLC

Site Plan:

**Land For Sale** 

Assessor's Map:

For More Information, contact: Arizona First Properties, LLC Tom DeSollar, EMS 520-400-2732 tom@azfirstprop.com