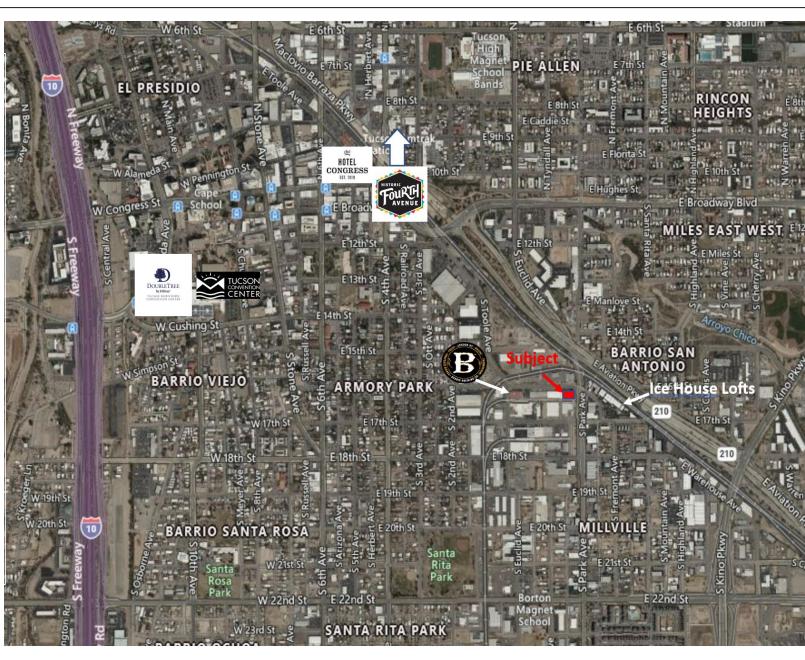

#### Aerial View:

- Strategically located on the eastern edge of Downtown Tucson
- Adjacent to the East/West Corridor of Barraza-Aviation Parkway
- 2 Miles to Interstate 10
- 7 Miles to Tucson International Airport
- 60 Miles to International Border