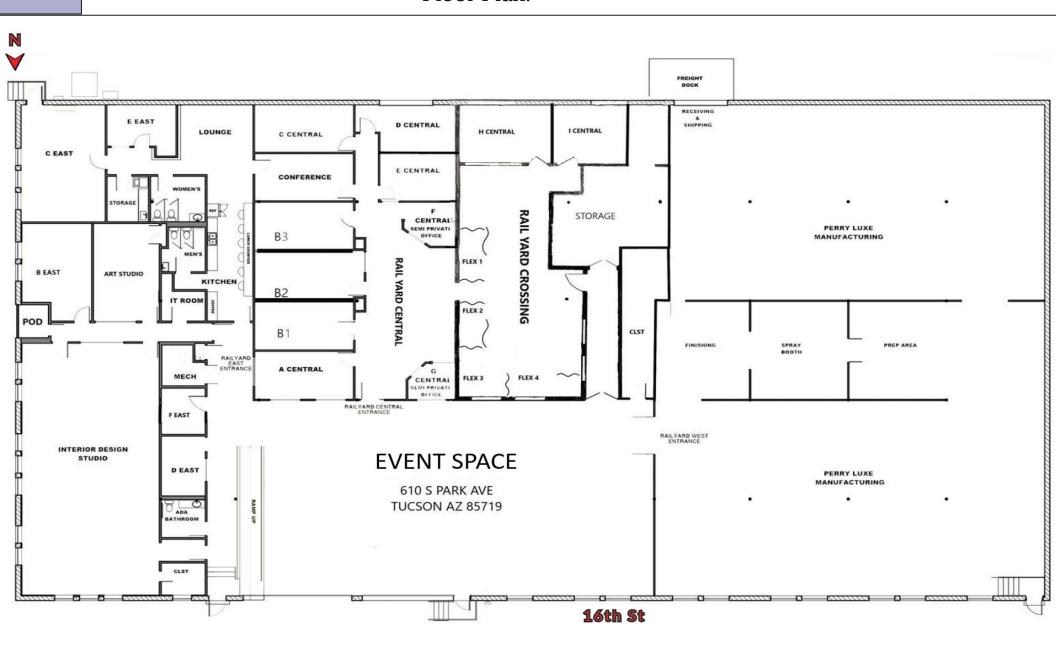

mpliant, Fire Sprinkler, Security Cameras
   & Controlled Entry
- The RAIL YARD® name is trademarked and included in the offering.
- Furniture Fixtures & Equipment are included excepting seller's personal items.

### Property Highlights

- BUILDING SIZE 21,094 SF [per Pima County]
- PARCEL(S) APN 124-15-004A [29,717 SF] & APN 124-15-011B [1,337 SF]
- YEAR BUILT 1954 | Ongoing Renovation Since 2004
- PARKING 14 Parking Spots + Street Parking
- ZONING I-1 City of Tucson
- INTERNET 1000/1000 [Fiber Optics]
   Prewired & Certified
- ELECTRIC 480 Volts Switchgear, 3 Phase
- HVAC Refrigerated Offices / Evaporative Manufacturing-Event
- UTILITIES Tucson Electric Power, Southwest Gas, Tucson Water
- VALUATION INCREASE Owner is increasing income and adding offices

## Rail Yard®

#### Floor Plan:



### Rail Yard®

#### Aerial View:

- Strategically located on the eastern edge of Downtown Tucson
- Adjacent to the East/West Corridor of Barraza-Aviation Parkway
- 2 Miles to Interstate 10
- 7 Miles to Tucson International Airport
- 60 Miles to International Border