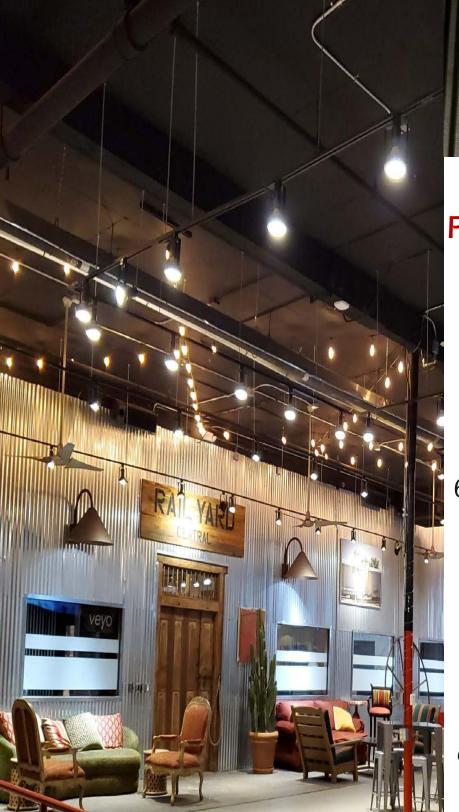

#### About Rail Yard®

- RAIL YARD®, located on the edge of downtown Tucson, is an exceptional repurposed 1950s era warehouse including manufacturing, urban executive suites and event space, boasting 16' ceilings.
- Situated across the street from the Southern
   Pacific Railroad the chic yet highly functional
   offices feature well-appointed furnishings, state
   of the art Fiber Optics Internet, the latest Wi-Fi
   technology with convenient on-site parking.
- The shipping & receiving area is located inside of the north section of the building. Event Space is also located on the north side of the building.
- A small concrete loading dock and steps are located on the south side of the building
- ADA compliant, Fire Sprinkler, Security Cameras
   & Controlled Entry
- The RAIL YARD® name is trademarked and included in the offering.
- Furniture Fixtures & Equipment are included excepting seller's personal items.