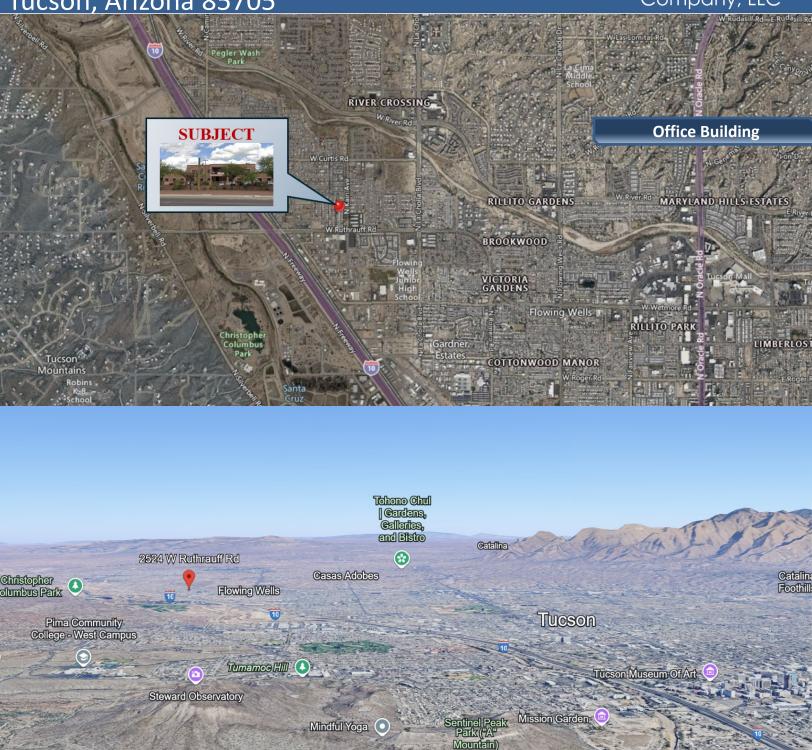

2524 W. Ruthrauff Road (Adjacent to Interstate 10) Tucson, Arizona 85705

Established two-story office building with historically high occupancy and long-term tenancy. Professionally managed and maintained featuring Executive Suites ranging from 200 - 1,450 square feet includes conference and break rooms on each level, copier/mail room, and common area restrooms. Property offers secured access with ample parking and extra storage spaces for lease. With its convenience to Interstate 10, Ruthrauff Office Plaza is ideal for accessing the Tucson Metro area, International border or the Greater Phoenix area with ease and efficiency. The area includes amenities such as restaurants, grocery and hardware stores, parks, and other convenient locations such as Tucson Mall and the Auto Mall.

Traffic Count: 23,160 VPD (Q3 2024)

Source: ESRI

2524 W. Ruthrauff Road (Adjacent to Interstate 10) Tucson, Arizona 85705