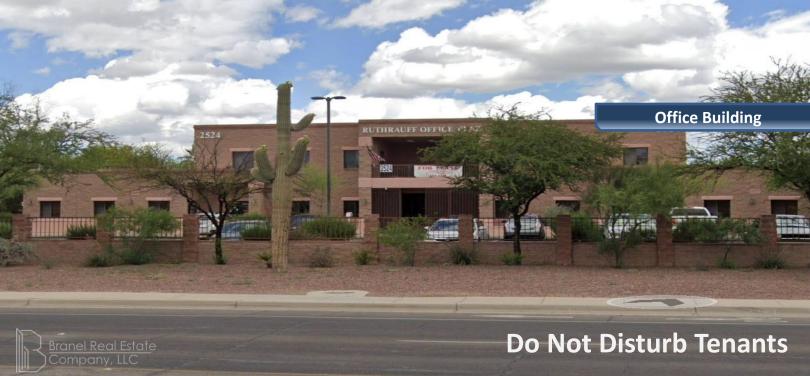

2524 W. Ruthrauff Road (Adjacent to Interstate 10) Tucson, Arizona 85705

Established two-story office building with historically high occupancy and long-term tenancy. Professionally managed and maintained featuring Executive Suites ranging from 200 - 1,450 square feet includes conference and break rooms on each level, copier/mail room, and common area restrooms. Property offers secured access with ample parking and extra storage spaces for lease. With its convenience to Interstate 10, Ruthrauff Office Plaza is ideal for accessing the Tucson Metro area, International border or the Greater Phoenix area with ease and efficiency. The area includes amenities such as restaurants, grocery and hardware stores, parks, and other convenient locations such as Tucson Mall and the Auto Mall.

# **Established Office Building FOR SALE 2524 W. Ruthrauff Road (Adjacent to Interstate 10)**Tucson, Arizona 85705