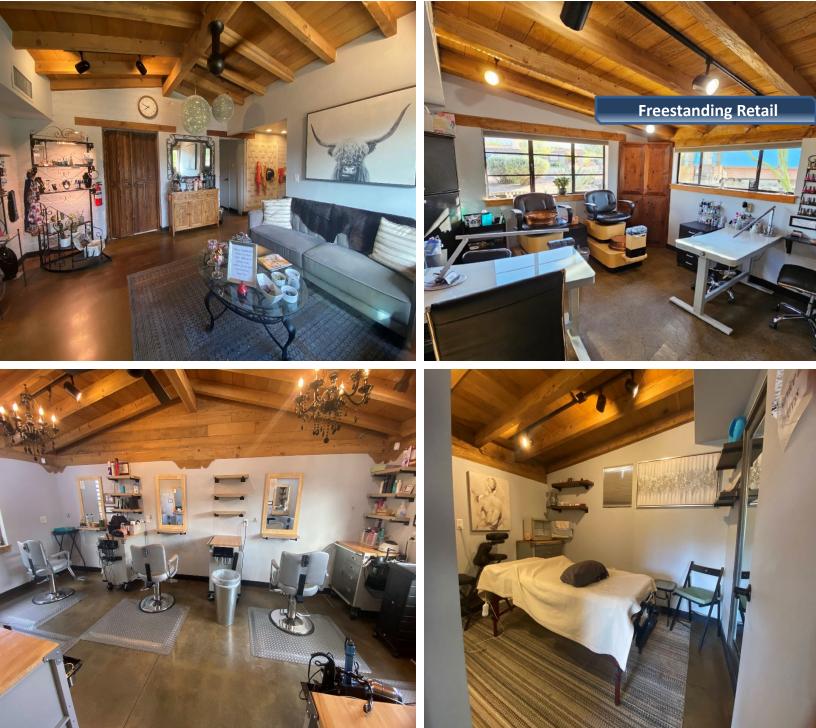

## **Do Not Disturb Occupants**

Exceptional Freestanding Retail Building operating as a successful Salon/Day Spa. Located in the Highly Desirable Northwest Tucson Submarket adjacent to The Town of Oro Valley, along Oracle Road/State Route 77, zoned Pima County CB-1. This property boasts historic charm, originally built as part of a southwestern style guest ranch believed to have been designed by famed architect Josias Joesler. Having been converted into office and retail uses, the building has served as a salon for several decades. Featuring attractive interior finishes and mature landscaping in a serene outdoor space with private patios, this special property is impeccably maintained and professionally operated. Can serve as an investment or exciting business for an operator.