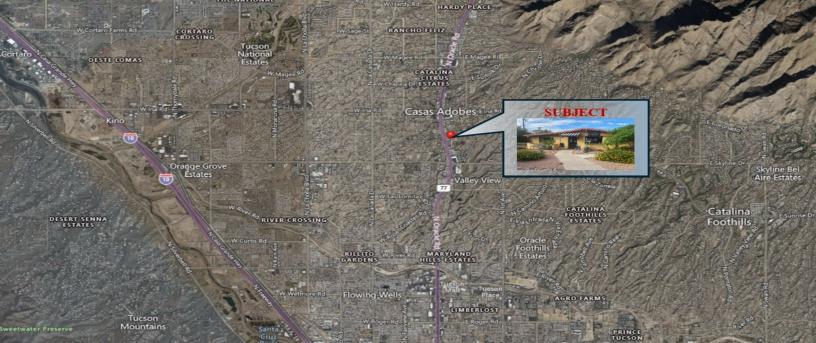

## **Do Not Disturb Occupants**

Exceptional Freestanding Retail Building operating as a successful Salon/Day Spa. Located in the Highly Desirable Northwest Tucson Submarket adjacent to The Town of Oro Valley, along Oracle Road/State Route 77, zoned Pima County CB-1. This property boasts historic charm, originally built as part of a southwestern style guest ranch believed to have been designed by famed architect Josias Joesler. Having been converted into office and retail uses, the building has served as a salon for several decades. Featuring attractive interior finishes and mature landscaping in a serene outdoor space with private patios, this special property is impeccably maintained and professionally operated. Can serve as an investment or exciting business for an operator.