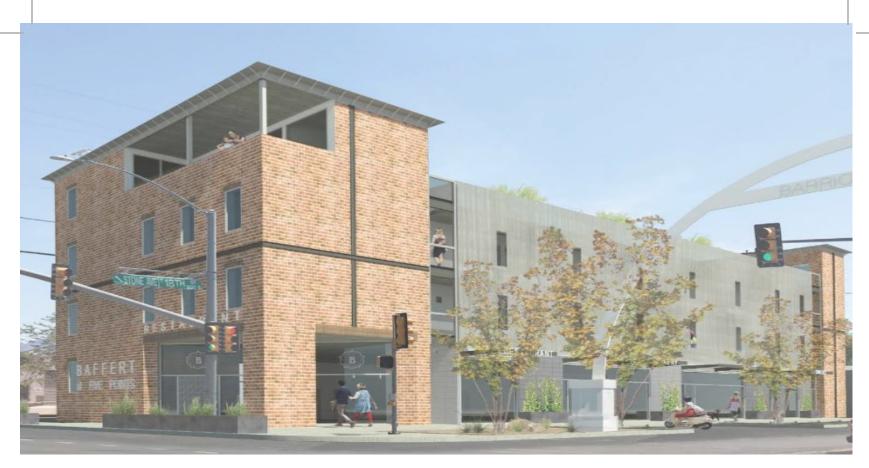

#### **AVAILABLE FOR LEASE)**

14 MARKET RATE APARTMENTS ON-SITE AND UNDERGROUND PARKING

South 6th Ave and East 18th Street Tucson, Arizona 85701

The Baffert is a new construction project, including a three-story building with underground parking, fourteen residential units, and 5,400 square feet of commercial/retail/office/restaurant/co-working space. *Join Forbes Meat Co., a custom butchery that supports local ranchers.* **NOW Leasing the remaining 1,500 SF commercial unit.** 

**RENT RATES.** \$24 PSF/yr., Triple Net Charges estimated at \$4.50 PSF/yr.

**OFFERING:** High quality and successfully completed construction with occupied residential units and synergistic local businesses at the renowned Five Points Corner joining Downtown Tucson to the beloved South Tucson community.