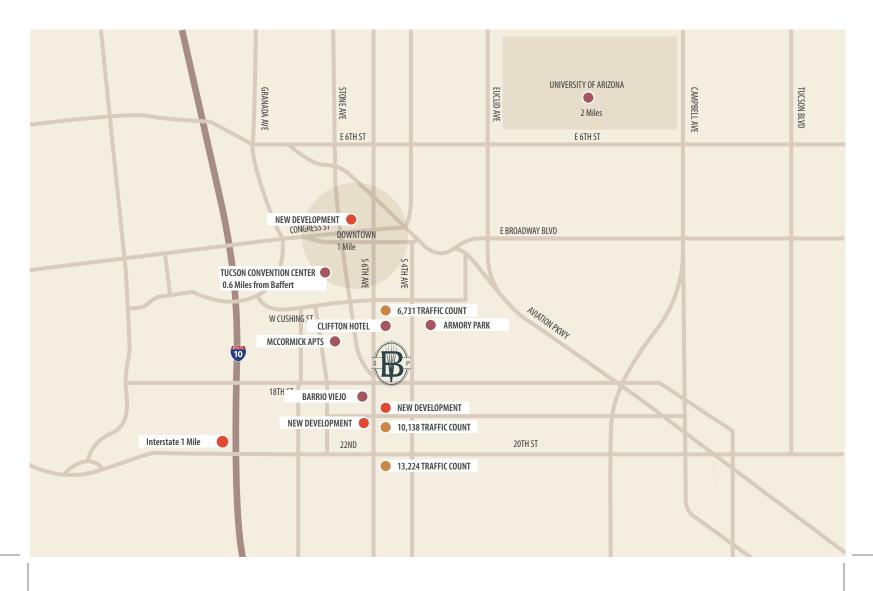

### THE AREA

Tucson Arizona is one of the oldest continuously inhabited regions of the United States. Due to the number of springs along the Santa Cruz River, the area has long been home to residents of the Southwest.

The Five Points intersection lies at the juncture of four neighborhoods, two of which, Barrio Viejo and Armory Park, are City of Tucson historic preservation districts. The site lies between South Tucson and Downtown, and is commonly used as a route into Downtown. Businesses on the site represent a diversity of commercial, residential and social functions which form the foundation of a rich cultural center.

Specifically, The Baffert sits on the corner directly adjacent to the neighborhoods of Armory Park (\$56,035 avg. household income) and Barrio Viejo (\$51,719 avg. household income), and features a community of professionals and homeowners.

The Baffert is three quarters of a mile from the Downtown Tucson core where there is a total daytime population of 12,247. It is a half mile form the Tucson Convention Center, 1.2 miles from Interstate 10, and 2 miles from the University of Arizona.