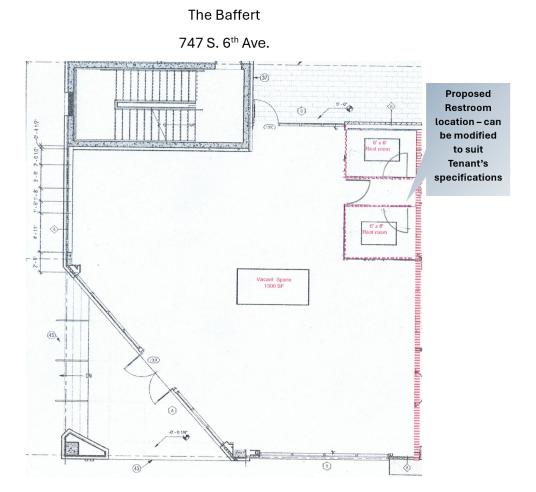

#### **AVAILABLE FOR LEASE)**

14 MARKET RATE APARTMENTS ON-SITE AND UNDERGROUND PARKING

South 6th Ave and East 18th Street Tucson, Arizona 85701

The Baffert is a new construction project, including a three-story building with underground parking, fourteen residential units, and 5,400 square feet of commercial/retail/office/restaurant/co-working space. *Join Forbes Meat Co., a custom butchery that supports local ranchers.* **NOW Leasing the remaining 1,500 SF commercial unit.** 

SITE PLAN

520.524-5248 www.BaffertTucson.info

No warranty or representation, express or implied, is made to the accuracy or completeness of the information contained herein, and same is submitted subject to errors, omissions, change of price, rental or other conditions, withdrawal without notice, and to any special listing conditions imposed by the property owner(s).