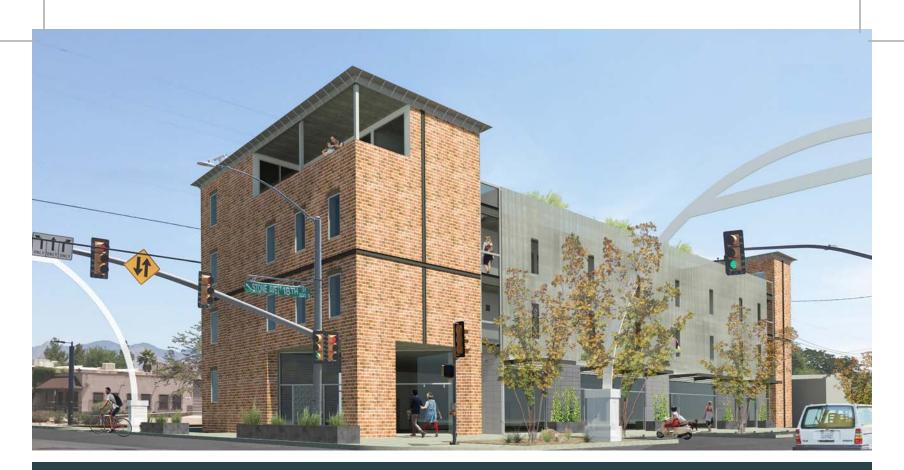

#### **AVAILABLE FOR LEASE)**

14 MARKET RATE APARTMENTS ON-SITE AND UNDERGROUND PARKING

South 6th Ave and East 18th Street Tucson, Arizona 85701

The Baffert is a new construction project, including a three-story building with underground parking, fourteen residential units, and 5,400 square feet of commercial/retail/office/restaurant/co-working space. *Join Forbes Meat Co., a custom butchery that supports local ranchers.* **NOW Leasing the remaining 1,500 SF commercial unit.** 

**RENT RATES.** \$24 PSF/yr., Triple Net Charges estimated at \$4.50 PSF/yr.

**OFFERING:** High quality and successfully completed construction with occupied residential units and synergistic local businesses at the renowned Five Points Corner joining Downtown Tucson to the beloved South Tucson community.