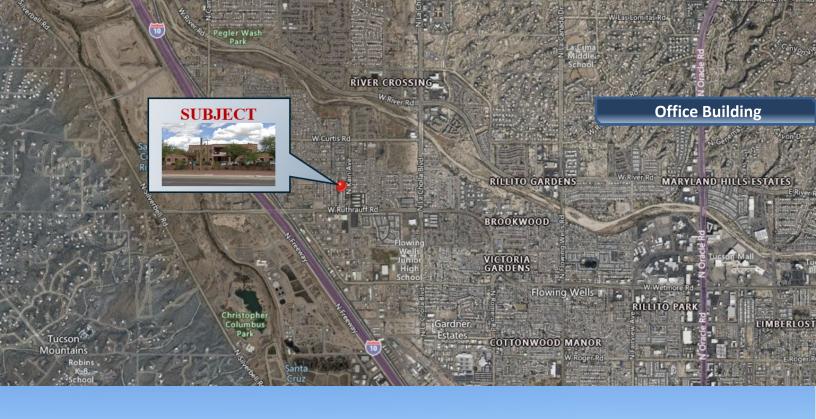

Established two-story office building with historically high occupancy and long-term tenancy. Professionally managed and maintained featuring Executive Suites ranging from 200 – 1,450 square feet includes conference and break rooms on each level, copier/mail room, and common area restrooms. Property offers secured access with ample parking and extra storage spaces for lease. With its convenience to Interstate 10, Ruthrauff Office Plaza is ideal for accessing the Tucson Metro area, International border or the Greater Phoenix area with ease and efficiency. The area includes amenities such as restaurants, grocery and hardware stores, parks, and other convenient locations such as Tucson Mall and the Auto Mall.

# Masonry Constructed Two-Story Office Building 9,382 SF (8,662 Office / 720 Leased Storage) Constructed in 2005 Investor Opportunity \$2.95M Proforma NOI yields 7.02% Cap Rate Strategically located adjacent to Interstate 10 40 Parking Spaces / Directory Signage