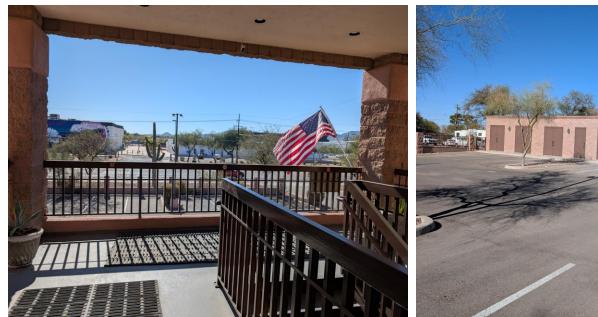

Established two-story office building with historically high occupancy and long-term tenancy. Professionally managed and maintained featuring Executive Suites ranging from 200 – 1,450 square feet includes conference and break rooms on each level, copier/mail room, and common area restrooms. Property offers secured access with ample parking and extra storage spaces for lease. With its convenience to Interstate 10, Ruthrauff Office Plaza is ideal for accessing the Tucson Metro area, International border or the Greater Phoenix area with ease and efficiency. The area includes amenities such as restaurants, grocery and hardware stores, parks, and other convenient locations such as Tucson Mall and the Auto Mall.

# Masonry Constructed Two-Story Office Building 9,382 SF (8,662 Office / 720 Leased Storage) Constructed in 2005 Investor Opportunity \$2.95M Proforma NOI yields 7.02% Cap Rate Strategically located adjacent to Interstate 10 40 Parking Spaces / Directory Signage