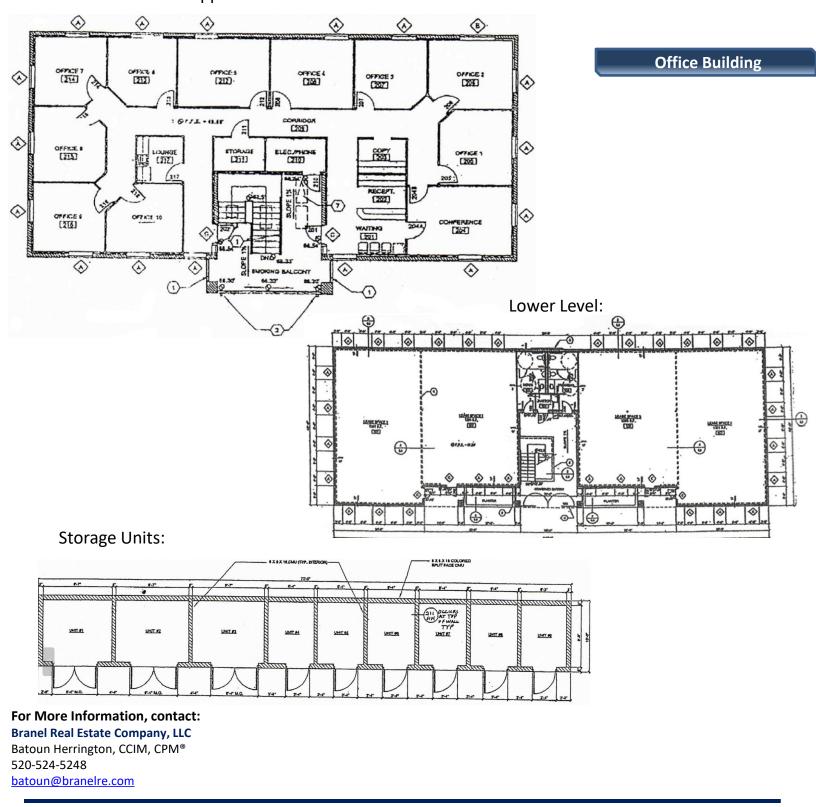

Source: ESRI

Floor Plan:

Upper Level:

2<sup>nd</sup> Floor Landing:

2<sup>nd</sup> Floor Lobby:

2<sup>nd</sup> Floor Conf. Room:

Storage Units:

For More Information, contact: Branel Real Estate Company, LLC Batoun Herrington, CCIM, CPM® 520-524-5248 batoun@branelre.com