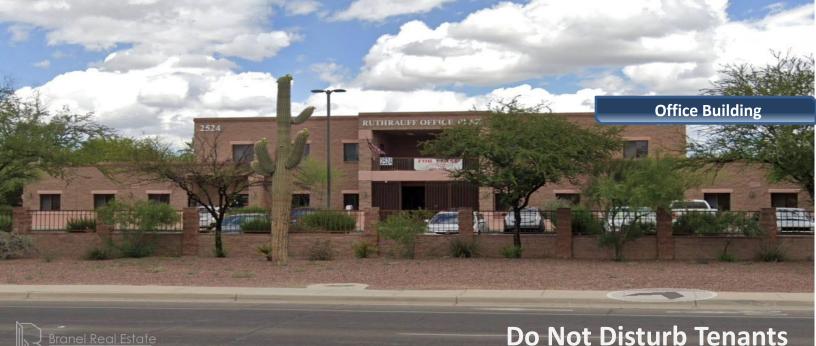

Established two-story office building with historically high occupancy and long-term tenancy. Professionally managed and maintained featuring Executive Suites ranging from 200 – 1,450 square feet includes conference and break rooms on each level, copier/mail room, and common area restrooms. Property offers secured access with ample parking and extra storage spaces for lease. With its convenience to Interstate 10, Ruthrauff Office Plaza is ideal for accessing the Tucson Metro area, International border or the Greater Phoenix area with ease and efficiency. The area includes amenities such as restaurants, grocery and hardware stores, parks, and other convenient locations such as Tucson Mall and the Auto Mall.

# Masonry Constructed Two-Story Office Building 9,382 SF (8,662 Office / 720 Leased Storage) Constructed in 2005 Investor Opportunity \$2.95M Proforma NOI yields 7.02% Cap Rate Strategically located adjacent to Interstate 10 40 Parking Spaces / Directory Signage