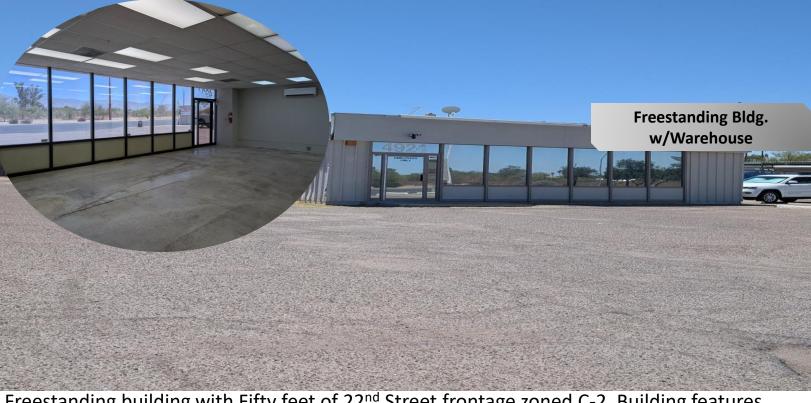

## Freestanding Bldg. For Sale/Lease 4924 E. 22<sup>nd</sup> Street

Tucson, Arizona 85711

Freestanding building with Fifty feet of 22<sup>nd</sup> Street frontage zoned C-2. Building features front showroom, rear warehouse with grade level roll up door, renovated restroom, and fenced yard with drive in gate. Currently 7 striped parking spaces in front of store and large monument sign along 22<sup>nd</sup> Street. Mutual use Easement with property to the East for access to rear of lot.

## □ +/- 2,400 SF Storefront with Warehouse & +/- 5,600 SF Fenced Yard

| <ul> <li>1/3 acre lot</li> <li>For Sale \$429,900</li> <li>For Lease \$1 PSF /Mo NNN</li> <li>Option to include on-site storage containers</li> </ul> | Ne                                        | ighborhoo  | od Demogr            | raphics               |
|-------------------------------------------------------------------------------------------------------------------------------------------------------|-------------------------------------------|------------|----------------------|-----------------------|
| <ul> <li>Large Monument Signage / 7 striped parking spaces</li> <li>8' x 8' Grade level Roll up door / 9' clear height in warehouse</li> </ul>        |                                           | Population | Average<br>HH Income | Daytime<br>Population |
| For More Information, contact:<br>Branel Real Estate Company, LLC<br>Batoun Herrington, CCIM, CPM®<br>520-524-5248<br>batoun@branelre.com             | 1 Mile                                    | 15,010     | \$66,588             | 12,684                |
|                                                                                                                                                       | 3 Mile                                    | 102,890    | \$70,925             | 123,535               |
|                                                                                                                                                       | 5 Mile                                    | 278,874    | \$73,580             | 340,839               |
|                                                                                                                                                       | Traffic Count: 46,000 VPD<br>Source: ESRI |            |                      |                       |