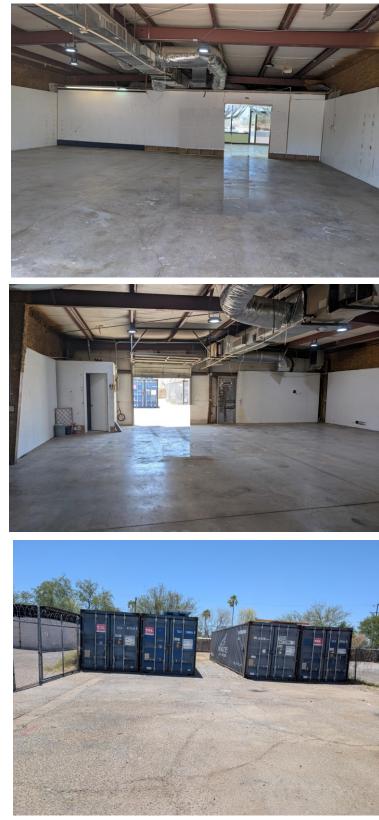

## Freestanding Bldg. For Sale/Lease 4924 E. 22<sup>nd</sup> Street Tucson, Arizona 85711

4924 E. 22nd Street +/- 2,400 SF Showroom with Drop Ceiling Vinyl Curtain Warehouse Roll Up Door Drive In Gate Fenced Yard For More Information, contact: ð **Branel Real Estate Company, LLC** Batoun Herrington, CCIM, CPM® 520-524-5248 batoun@branelre.com