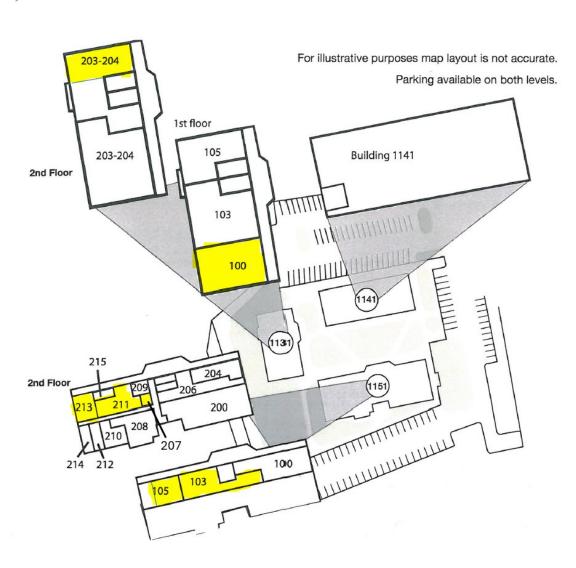

#### **Available Suites:**

| Bldg. Suite                         | Size       | Monthly Rent*    |
|-------------------------------------|------------|------------------|
| 1131 #100                           | 541        | \$992            |
| 1131 #204                           | 442        | \$810            |
| 1151 #103                           | 1,466      | \$2,688          |
| 1151 #107                           | 932        | \$1,709          |
| 1151 #107<br>1151 #211<br>1151 #213 | 448<br>640 | \$821<br>\$1,173 |