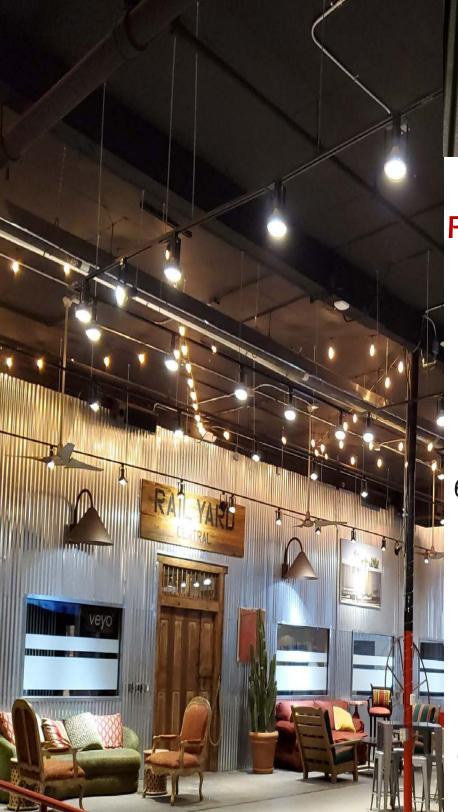

#### About Rail Yard®

- RAIL YARD®, located on the edge of downtown Tucson, is an exceptional repurposed 1950s era warehouse including manufacturing, urban executive suites and event space, boasting 16' ceilings.
- Situated across the street from the Southern
   Pacific Railroad the chic yet highly functional
   offices feature well-appointed furnishings, state
   of the art Fiber Optics Internet, the latest Wi-Fi
   technology with convenient on-site parking.
- The shipping & receiving area is located inside of the north section of the building. Event Space is also located on the north side of the building.
- A small concrete loading dock and steps are located on the south side of the building
- ADA compliant, Fire Sprinkler, Security Cameras
   & Controlled Entry
- The RAIL YARD® name is trademarked and included in the offering.
- Furniture Fixtures & Equipment are included excepting seller's personal items.