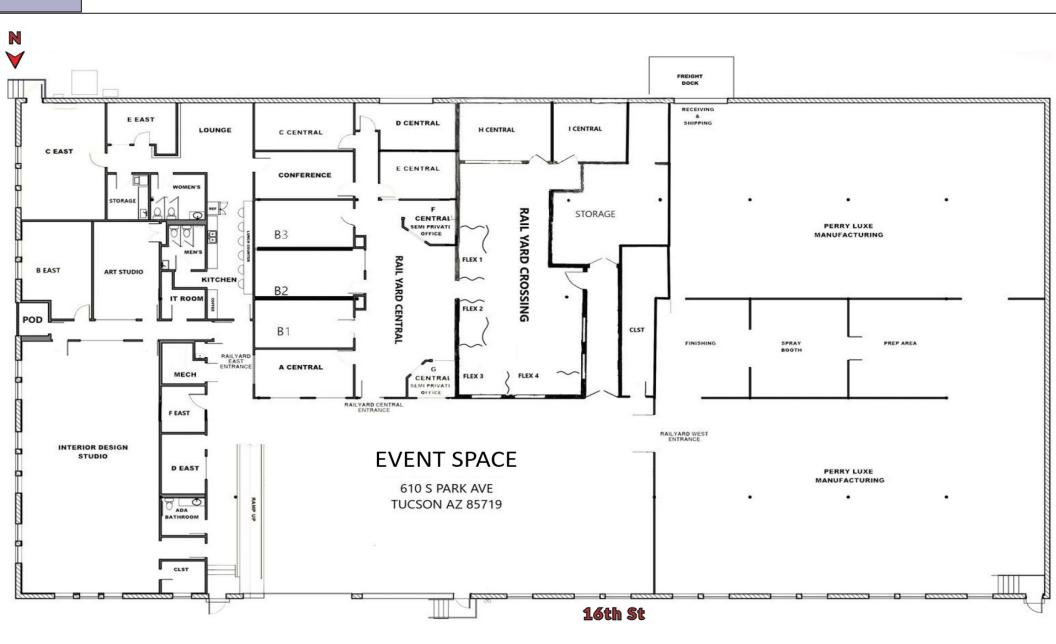

mpliant, Fire Sprinkler, Security Cameras
   & Controlled Entry
- The RAIL YARD® name is trademarked and included in the offering.
- Furniture Fixtures & Equipment are included excepting seller's personal items.

### Property Highlights

- BUILDING SIZE 21,094 SF [per Pima County]
- PARCEL(S) APN 124-15-004A [29,717 SF] & APN 124-15-011B [1,337 SF]
- YEAR BUILT 1954 | Ongoing Renovation Since 2004
- PARKING 14 Parking Spots + Street Parking
- ZONING I-1 City of Tucson
- INTERNET 1000/1000 [Fiber Optics]
   Prewired & Certified
- ELECTRIC 480 Volts Switchgear, 3 Phase
- HVAC Refrigerated Offices / Evaporative Manufacturing-Event
- UTILITIES Tucson Electric Power, Southwest Gas, Tucson Water
- VALUATION INCREASE Owner is increasing income and adding offices

## Rail Yard®

#### Floor Plan:



### Rail Yard®

#### Aerial View:

- Strategically located on the eastern edge of Downtown Tucson
- Adjacent to the East/West Corridor of Barraza-Aviation Parkway
- 2 Miles to Interstate 10
- 7 Miles to Tucson International Airport
- 60 Miles to International Border