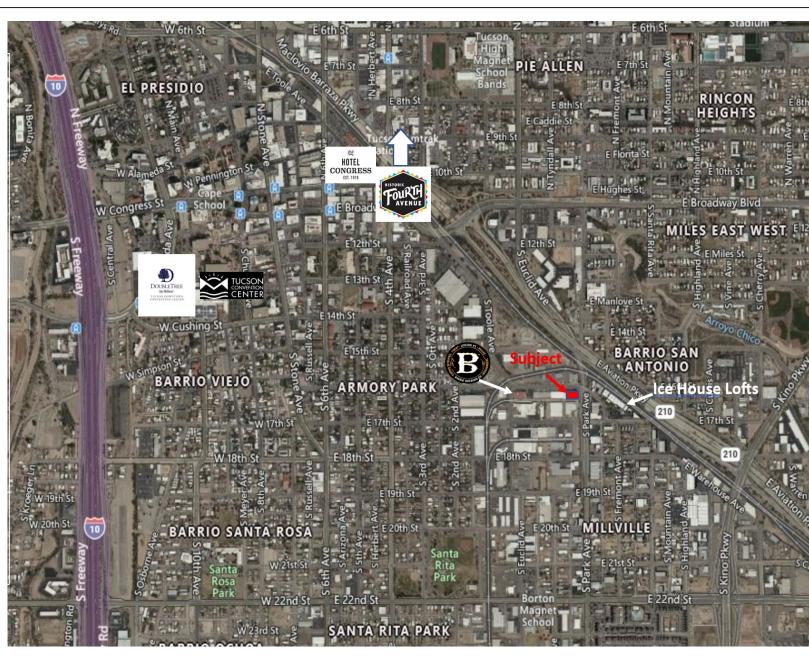

#### Aerial View:

- Strategically located on the eastern edge of Downtown Tucson
- Adjacent to the East/West Corridor of Barraza-Aviation Parkway
- 2 Miles to Interstate 10
- 7 Miles to Tucson International Airport
- 60 Miles to International Border